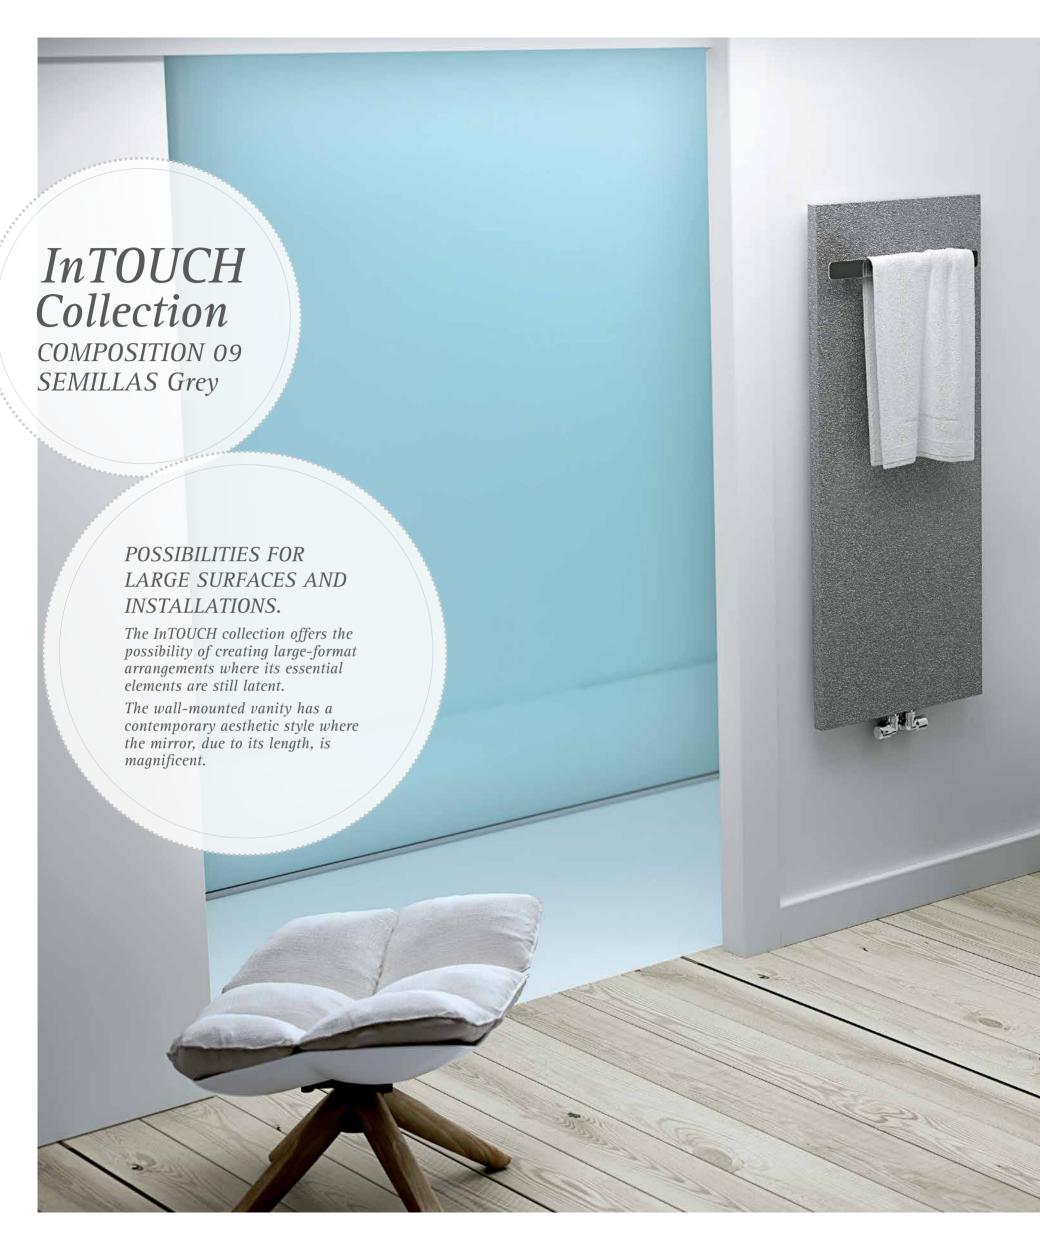

#### **SEMILLAS**

The seeds become a background texture with a density that is, at once, surprising and glamorous.