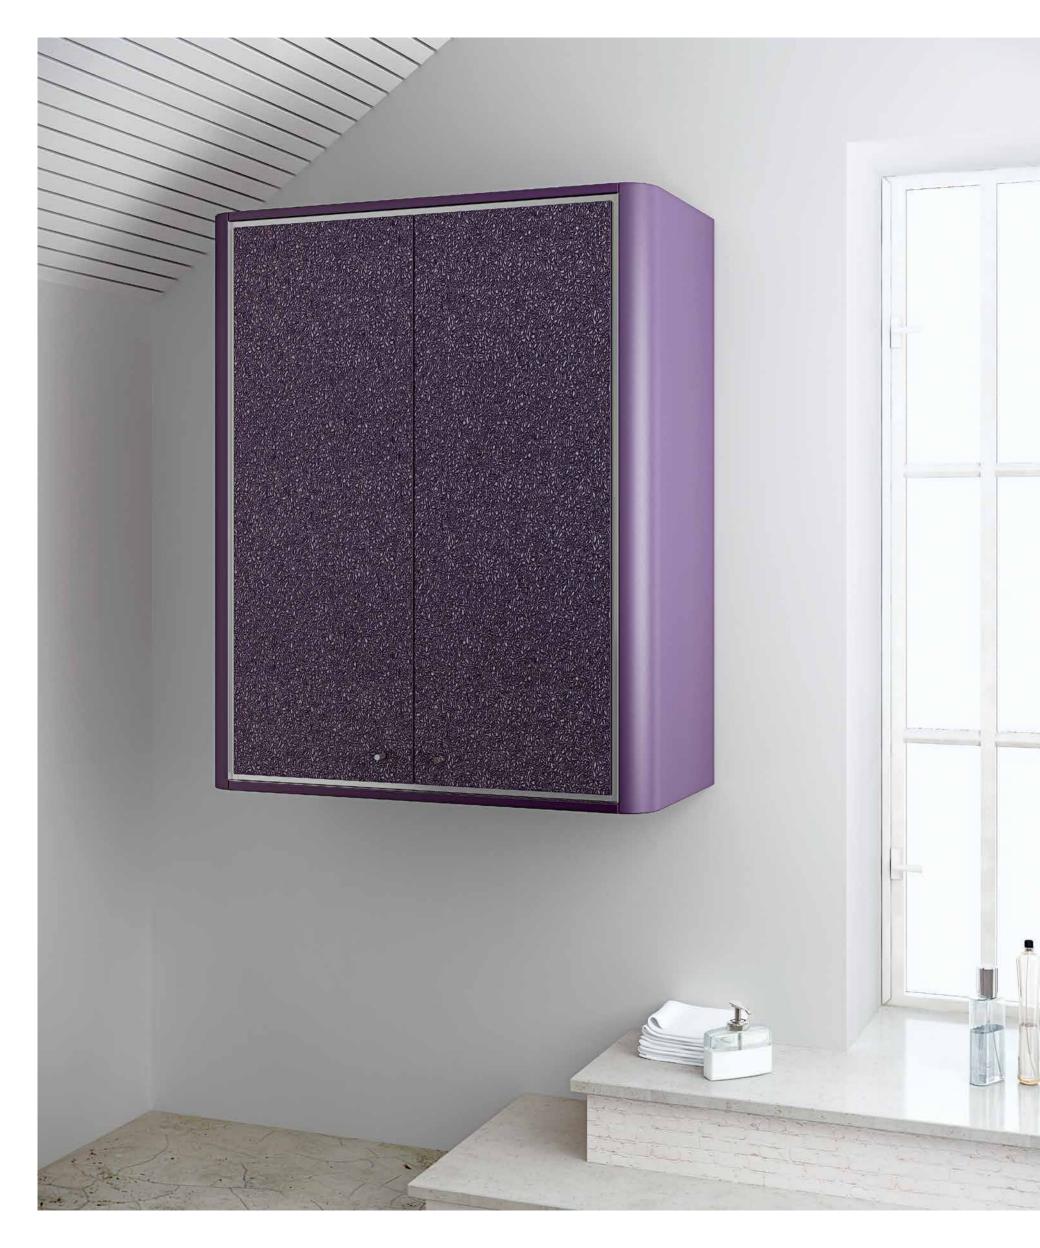

#### WALL-MOUNTED STORAGE UNITS THAT BLEND INTO THE ROOM.

The accessory furniture of the InTOUCH collection proposes a versatile style capable of coexisting in bathrooms and other spaces.

Their singular nature allows each piece to acquire value on their own and can be used in combination with others or on their own.

#### **SEMILLAS**

The seeds become a background texture with a density that is, at once, surprising and glamorous.