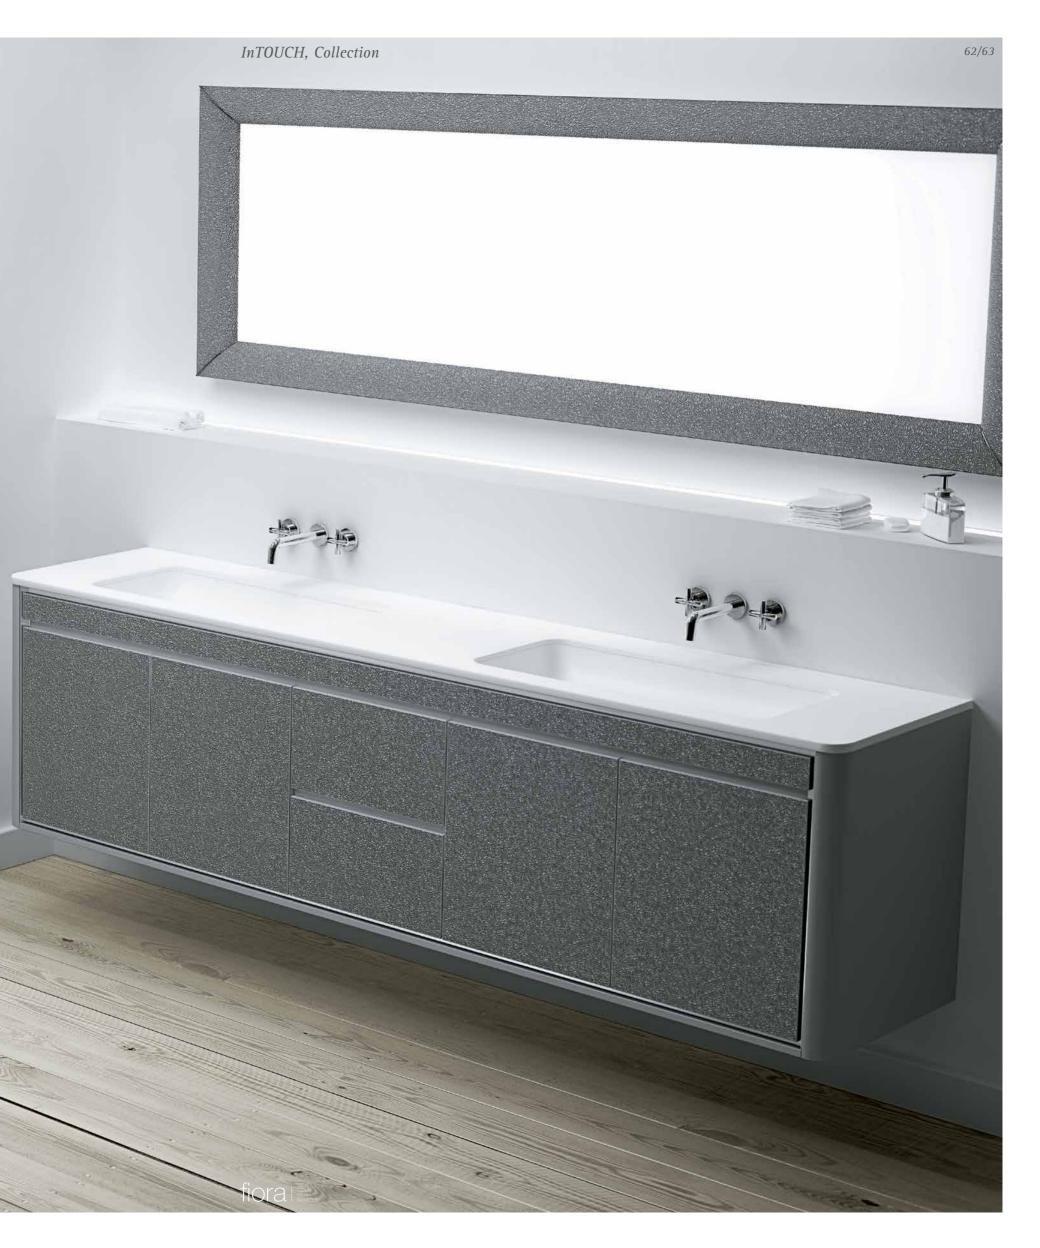

rs.
- 05. Flashing for corners
- 06. "CRISMÄR" shiny furniture top New!!



# touching PLANO PAGS.08/21

# touching PLANO ON WHITE IN 1N CHAMPAGNE IN 5N BLACK IN

InTOUCH, Collection 08/09































### touching ROSAS



InTOUCH, Collection 24/25





















InTOUCH, Collection 34/35















## touching HILOS



InTOUCH, Collection 42/43









InTOUCH, Collection 46/47



## NEW GLOSSY FURNITURE TOP/WASH HAND BASIN MODEL, CRISMAR.

A novelty that Fiora has created to achieve another perfect combination with the furniture from this collection

The rounded shapes and the glossy finishes combine perfectly with the textures.

## InTOUCH Collection COMPOSITION 07 HILOS White

























## touching SEMILLAS.



InTOUCH, Collection 60/61



























#### WALL-MOUNTED STORAGE UNITS THAT BLEND INTO THE ROOM.

The accessory furniture of the InTOUCH collection proposes a versatile style capable of coexisting in bathrooms and other spaces.

Their singular nature allows each piece to acquire value on their own and can be used in combination with others or on their own.

InTOUCH Collection COMPOSITION 10 SEMILLAS Purple



# InTOUCH OPTIONS

#### PLANO, options



InTOUCH Collection 76/77



#### ROSAS, options



InTOUCH Collection 78/79



## HILOS, options



InTOUCH Collection 80/81



### SEMILLAS, options



InTOUCH Collection 82/83





Ctra. de Logroño, Km. 23.600 26300 Nájera (La Rioja) Customer Service:

Tel.: + 34 941 41 00 01 Fax: + 34 941 41 01 06

España

www.fiora.es fiora@fiora.es