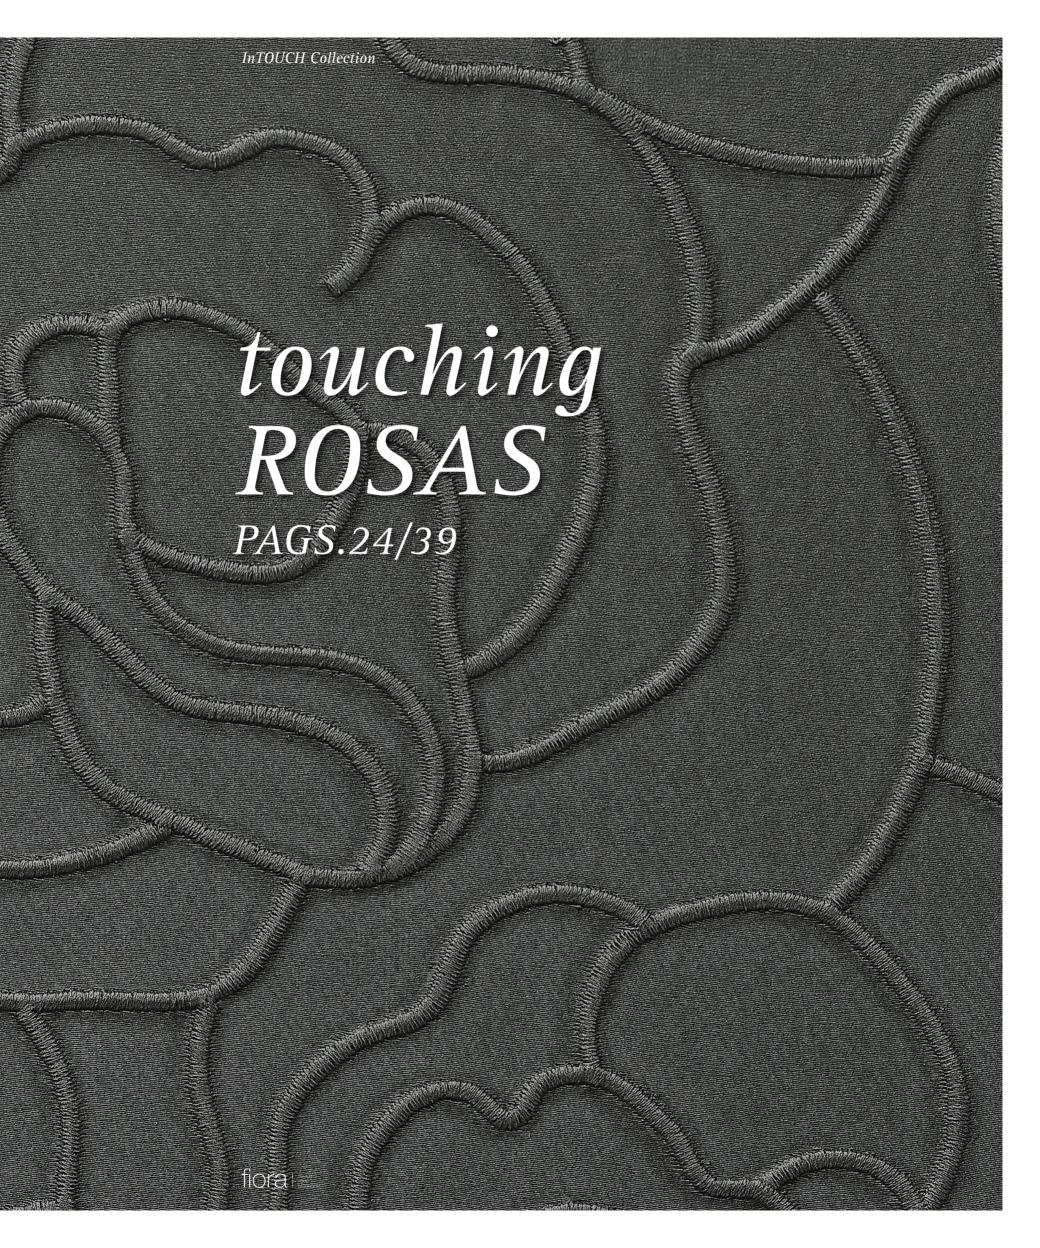

#### ROSAS

Flowers is designed to endow the objects it is applied to with boldness. It is a fine and elegant figurative texture. InTOUCH Collection 02/03

### touching ROSAS

InTOUCH, Collection 24/25

InTOUCH, Collection 34/35