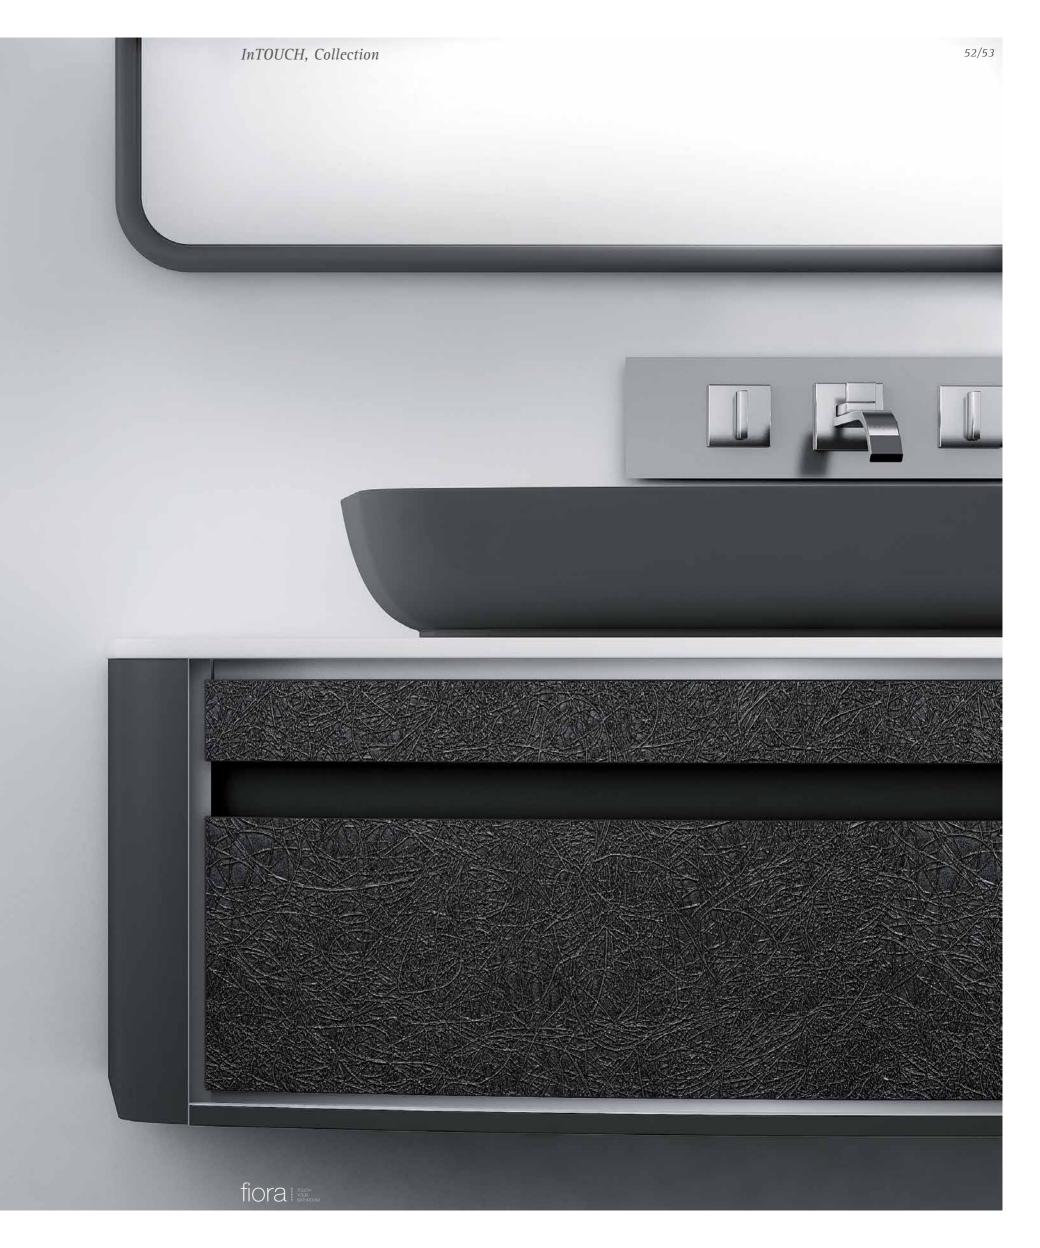

#### HILOS

A texture that stands out due to the delicacy of being present in your applications, providing elegance without covering the view of the shapes of its supports.

#### CHROME PERIMETER SECTIONS

A detail of the original design that frames and highlights the values of colour and texture of the furniture.

This new liner placed at the bottom of the furniture has a rubber coating so that objects do not slip, creating disorder.

## touching HILOS

InTOUCH, Collection 42/43

InTOUCH, Collection 46/47