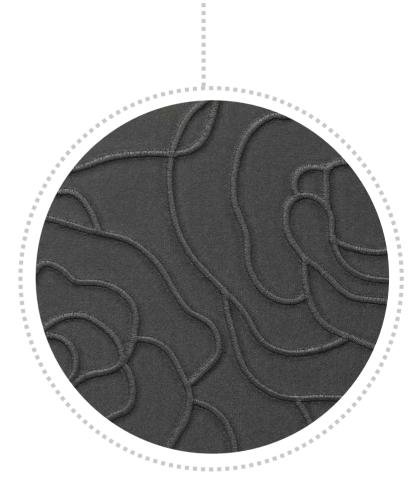

#### ROSAS

Flowers is designed to endow the objects it is applied to with boldness. It is a fine and elegant figurative texture. InTOUCH Collection 02/03

### touching ROSAS

InTOUCH, Collection 24/25

InTOUCH, Collection 34/35