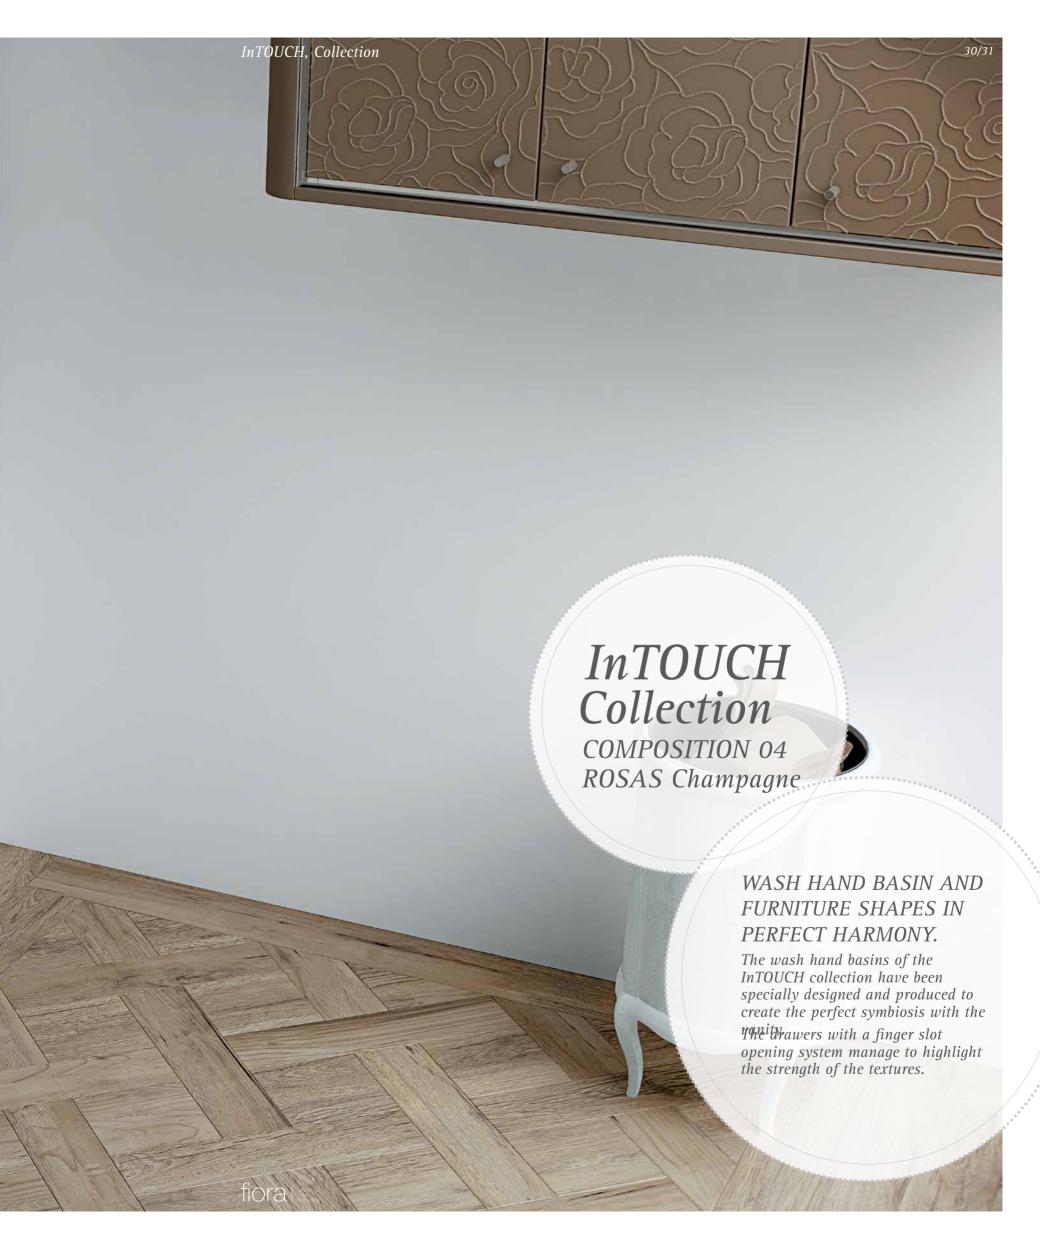

shapes that extends and completes the range of FIORA's unique furniture tops.

\* Available in the near future







InTOUCH Collection 04/05



## UNIQUE DETAILS in bathroom furniture.

FIORA, ALWAYS SEEKING THE EXCELLENCE OF ITS PRODUCTS, DEVELOPS A NEW COLLECTION WITH A NUMBER OF UNIQUE AND UNMISTAKABLE DETAILS THAT SPEAK FOR ITS QUALITY AND ORIGINALITY IN EACH PIECE OF FURNITURE.

- 01. Chrome perimeter sections
- 02. Anti-slip liners
- 03. Exclusive personalised interiors
- 04. Storage tray inside the drawers.
- 05. Flashing for corners
- 06. "CRISMÄR" shiny furniture top New!!



# touching PLANO PAGS.08/21

# touching PLANO ON WHITE IN 1N CHAMPAGNE IN 5N BLACK IN

InTOUCH, Collection 08/09































### touching ROSAS



InTOUCH, Collection 24/25





















InTOUCH, Collection 34/35















## touching HILOS



InTOUCH, Collection 42/43









InTOUCH, Collection 46/47



## NEW GLOSSY FURNITURE TOP/WASH HAND BASIN MODEL, CRISMAR.

A novelty that Fiora has created to achieve another perfect combination with the furniture from this collection

The rounded shapes and the glossy finishes combine perfectly with the textures.

## InTOUCH Collection COMPOSITION 07 HILOS White

























## touching SEMILLAS.



InTOUCH, Collection 60/61



























#### WALL-MOUNTED STORAGE UNITS THAT BLEND INTO THE ROOM.

The accessory furniture of the InTOUCH collection proposes a versatile style capable of coexisting in bathrooms and other spaces.

Their singular nature allows each piece to acquire value on their own