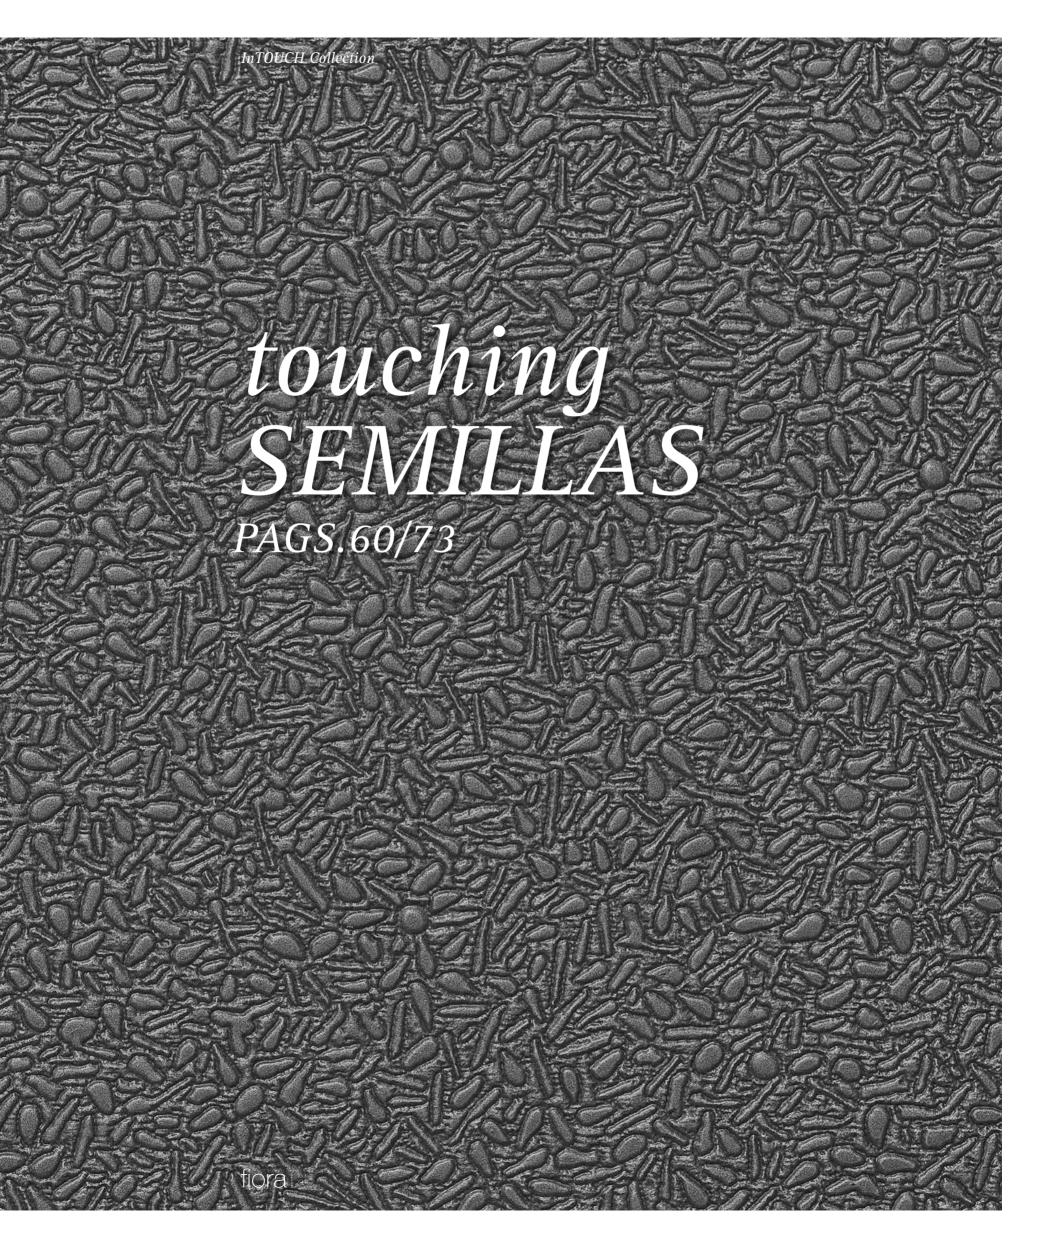

#### **SEMILLAS**

The seeds become a background texture with a density that is, at once, surprising and glamorous.

## touching SEMILLAS.

InTOUCH, Collection 60/61