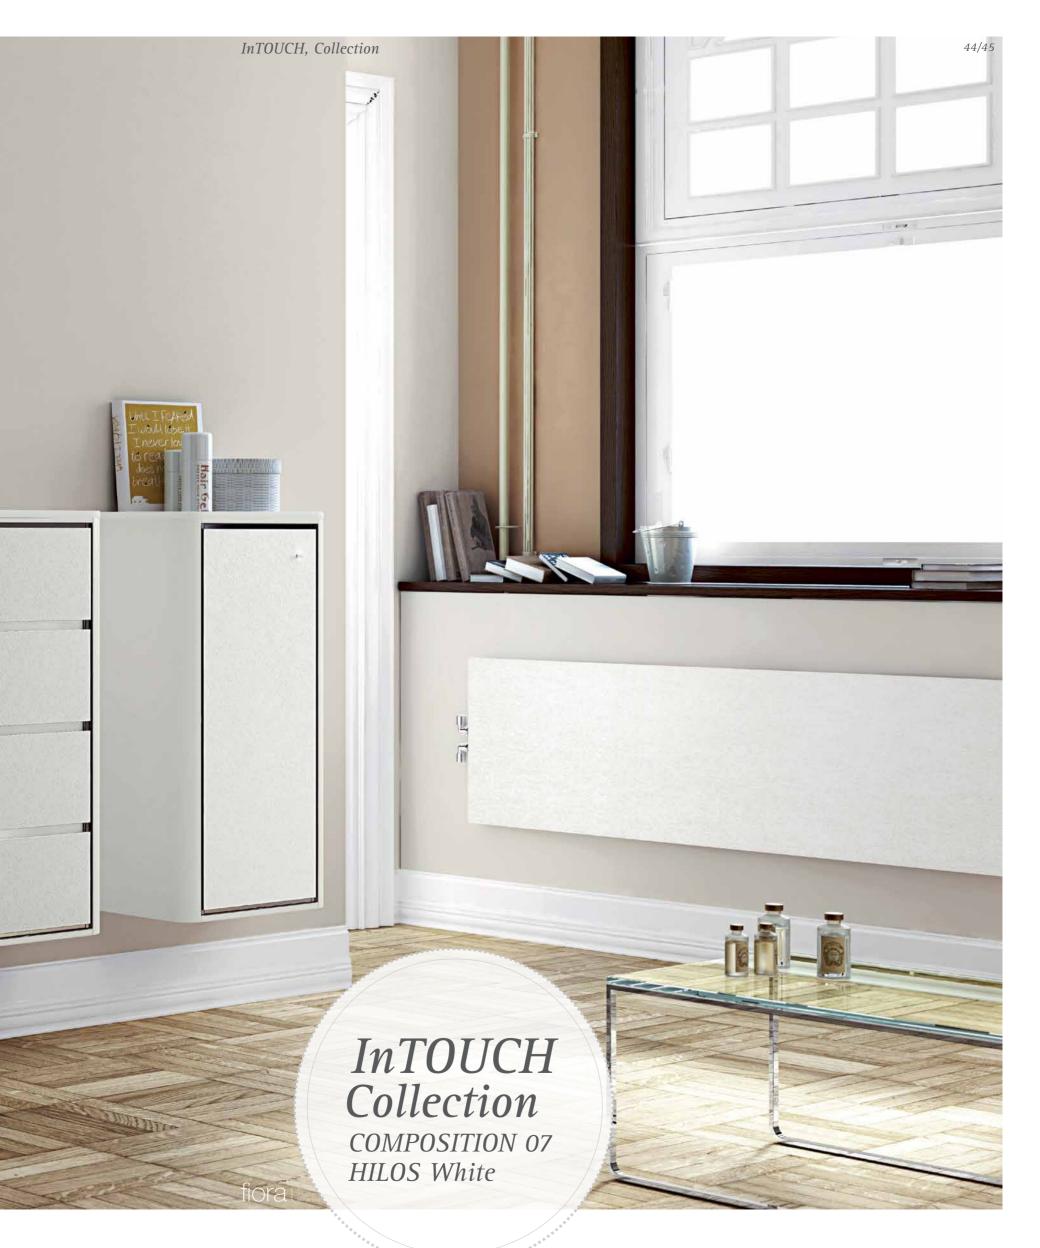

ear future







InTOUCH Collection 04/05



## UNIQUE DETAILS in bathroom furniture.

FIORA, ALWAYS SEEKING THE EXCELLENCE OF ITS PRODUCTS, DEVELOPS A NEW COLLECTION WITH A NUMBER OF UNIQUE AND UNMISTAKABLE DETAILS THAT SPEAK FOR ITS QUALITY AND ORIGINALITY IN EACH PIECE OF FURNITURE.

- 01. Chrome perimeter sections
- 02. Anti-slip liners
- 03. Exclusive personalised interiors
- 04. Storage tray inside the drawers.
- 05. Flashing for corners
- 06. "CRISMÄR" shiny furniture top New!!



# touching PLANO PAGS.08/21

# touching PLANO ON WHITE IN 1N CHAMPAGNE IN 5N BLACK IN

InTOUCH, Collection 08/09































### touching ROSAS



InTOUCH, Collection 24/25





















InTOUCH, Collection 34/35















## touching HILOS



InTOUCH, Collection 42/43









InTOUCH, Collection 46/47



## NEW GLOSSY FURNITURE TOP/WASH HAND BASIN MODEL, CRISMAR.

A novelty that Fiora has created to achieve another perfect combination with the furniture from this collection

The rounded shapes and the glossy finishes combine perfectly with the textures.

## InTOUCH Collection COMPOSITION 07 HILOS White

























## touching SEMILLAS.



InTOUCH, Collection 60/61



























#### WALL-MOUNTED STORAGE UNITS THAT BLEND INTO THE ROOM.

The accessory furniture of the InTOUCH collection proposes a versatile style capable of coexisting in bathrooms and other spaces.

Their singular nature allows each piece to acquire value on their own and can be used in combination with others or on their own.

InTOUCH Collection COMPOSITION 10 SEMIL