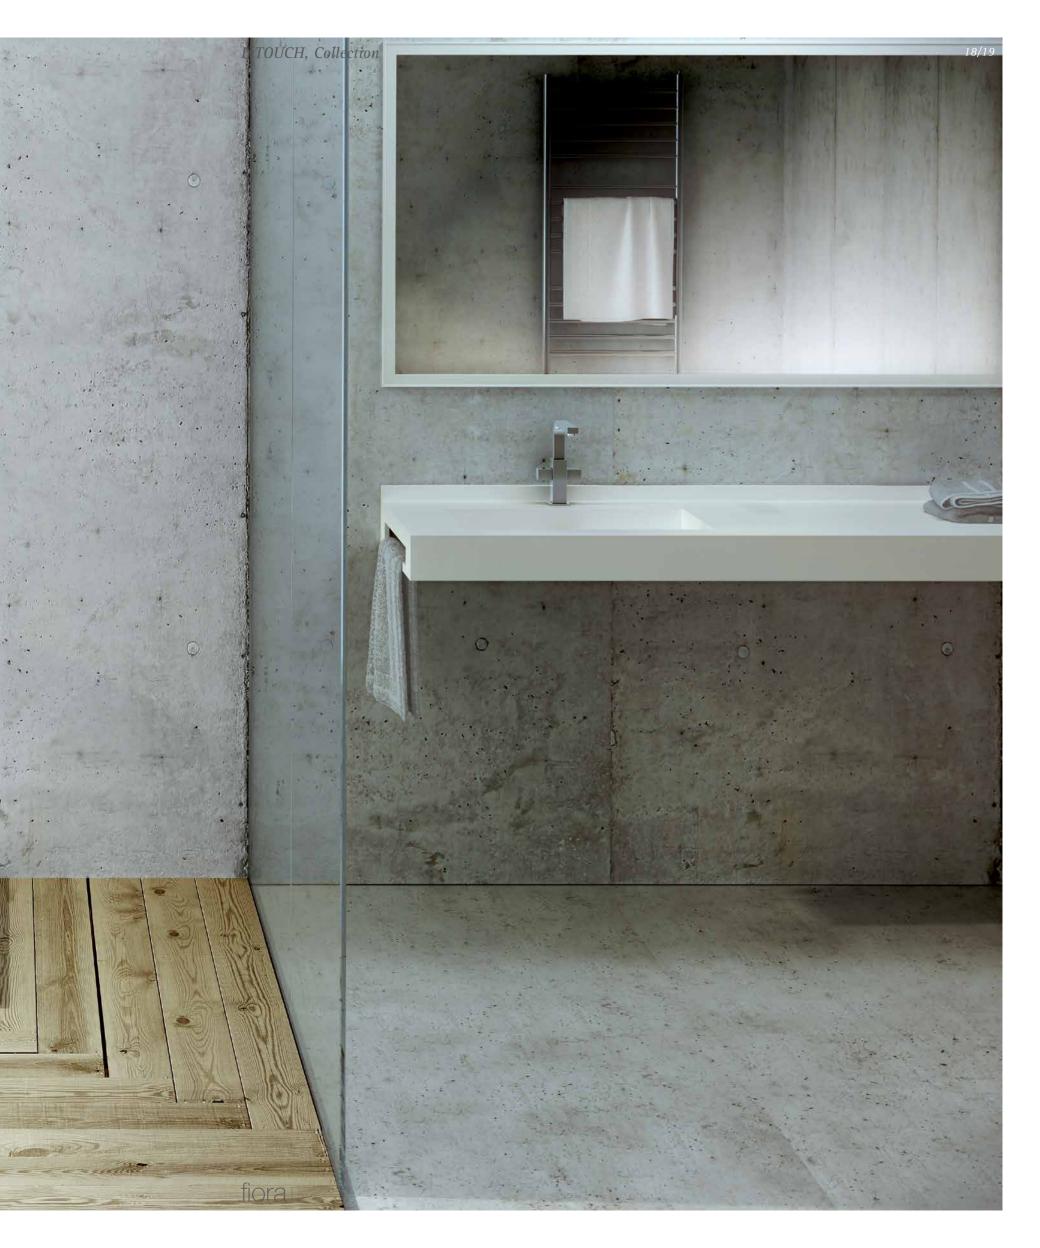

#### WALL-MOUNTED STORAGE UNITS THAT BLEND INTO THE ROOM.

The accessory furniture of the InTOUCH collection proposes a versatile style capable of coexisting in bathrooms and other spaces.

Their singular nature allows each piece to acquire value on their own and can be used in combination with others or on their own.