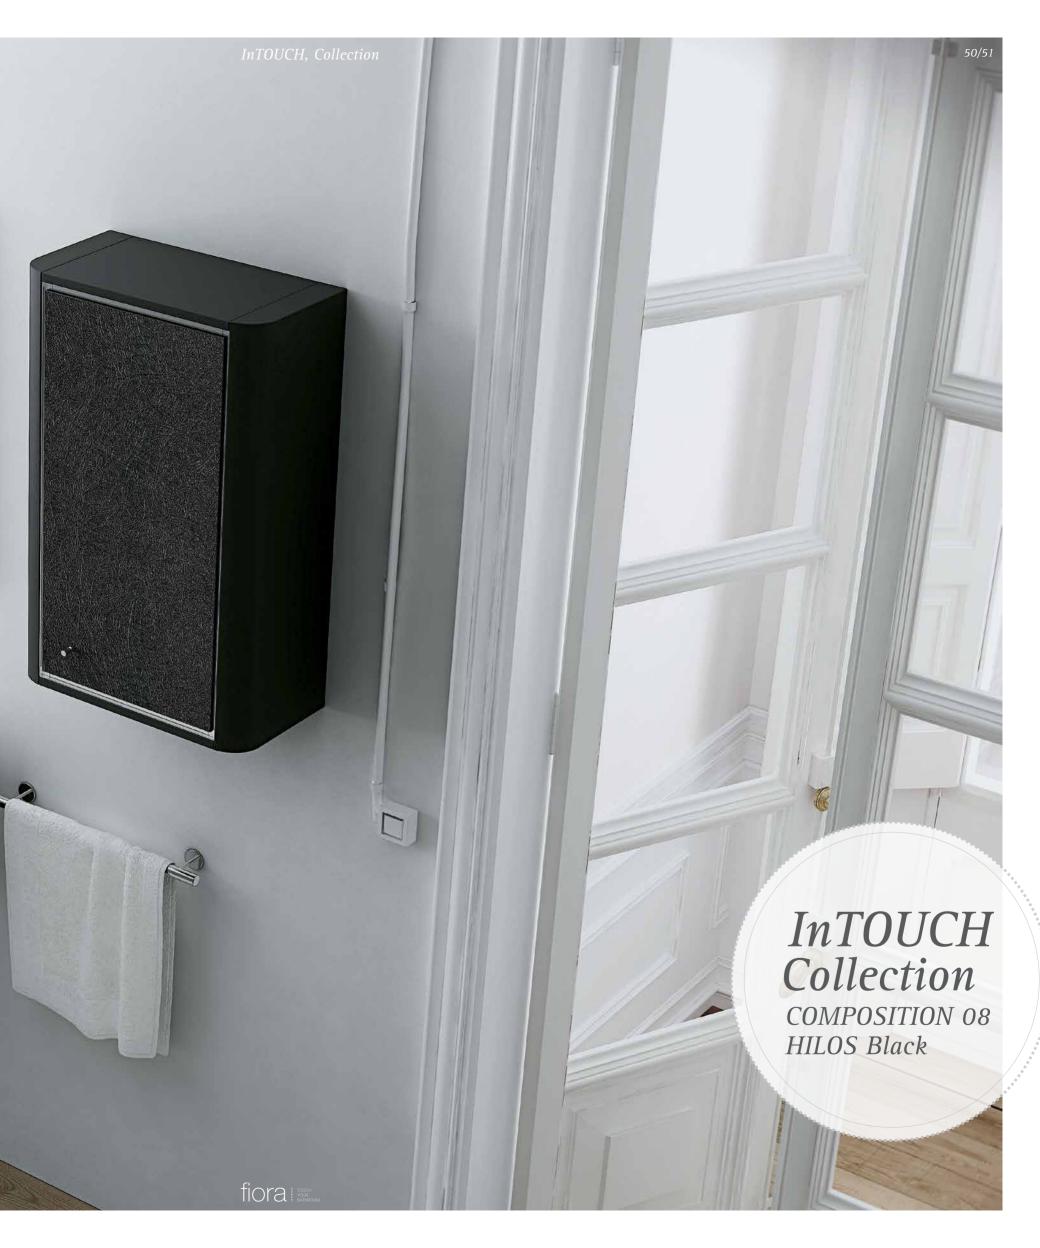

#### WALL-MOUNTED STORAGE UNITS THAT BLEND INTO THE ROOM.

The accessory furniture of the InTOUCH collection proposes a versatile style capable of coexisting in bathrooms and other spaces.

Their singular nature allows each piece to acquire value on their own and can be used in combination with others or on their own.

InTOUCH Collection COMPOSITION 10 SEMILLAS Purple