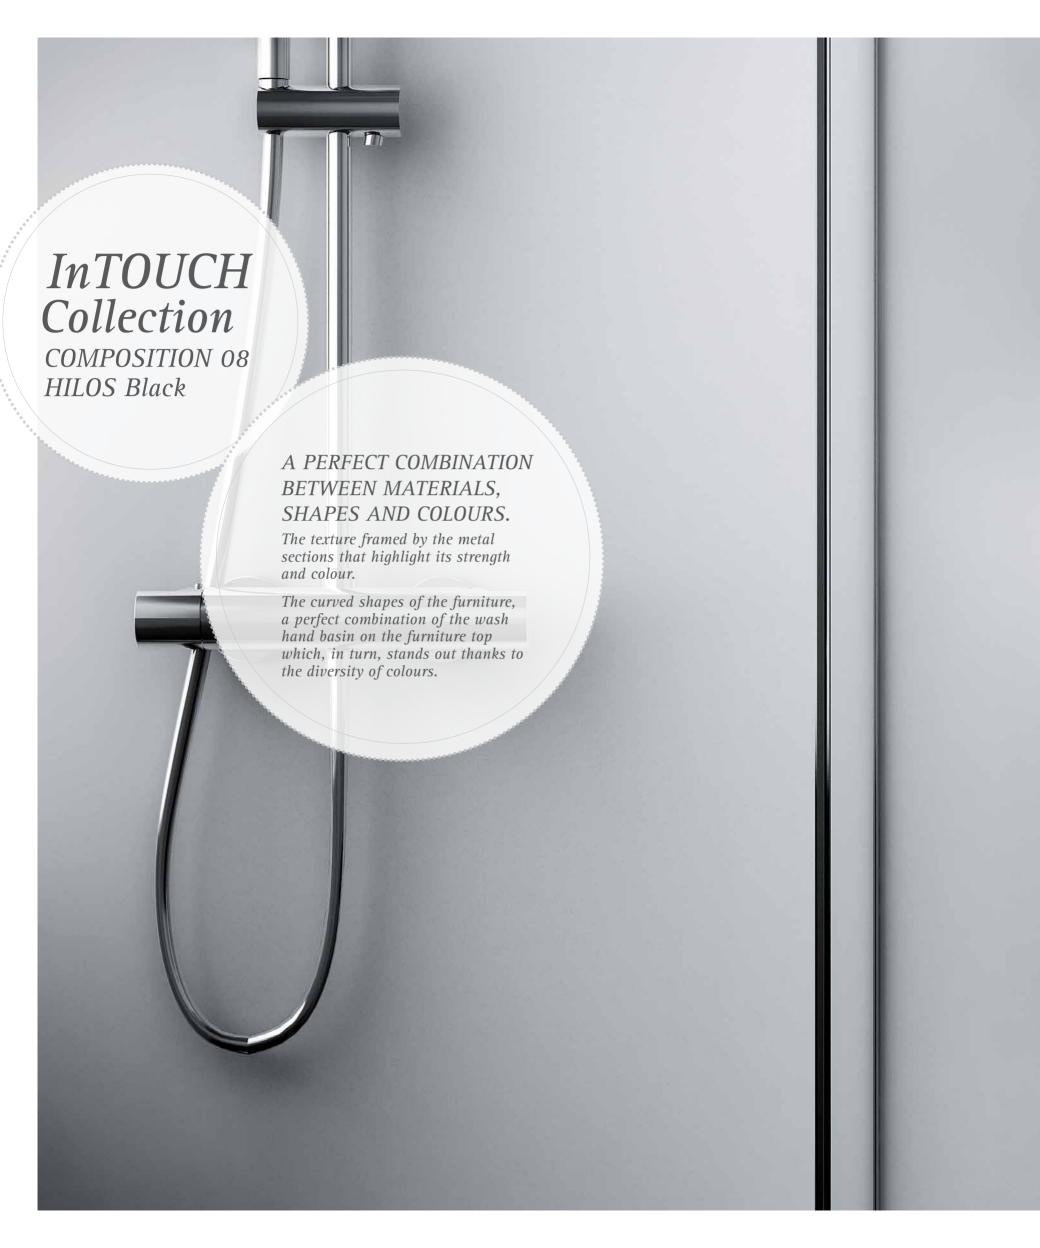

#### HILOS

A texture that stands out due to the delicacy of being present in your applications, providing elegance without covering the view of the shapes of its supports.

## touching HILOS

InTOUCH, Collection 42/43

InTOUCH, Collection 46/47