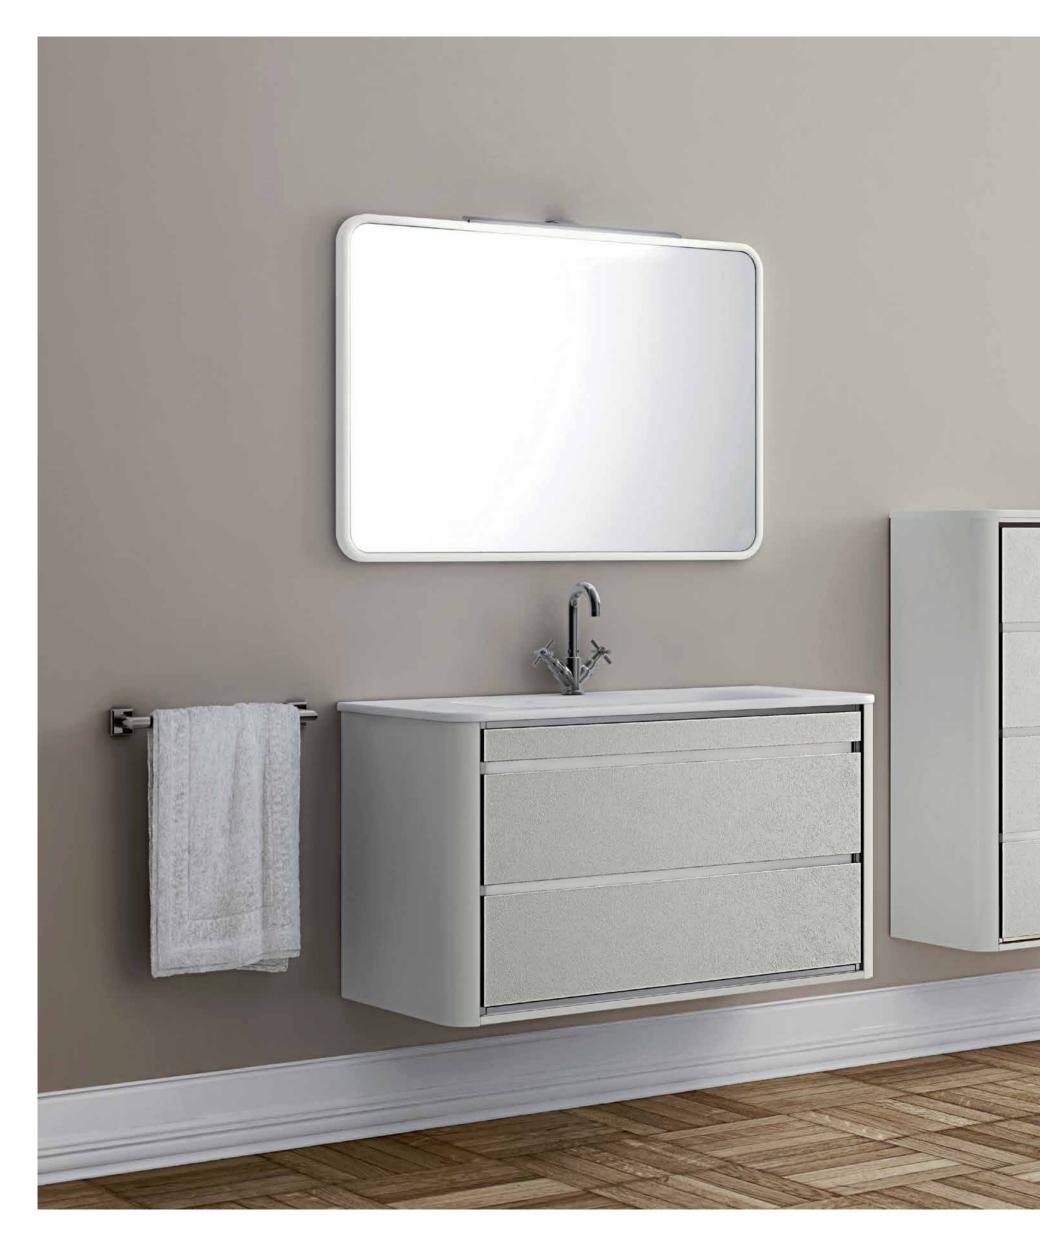

#### WALL-MOUNTED STORAGE UNITS THAT BLEND INTO THE ROOM.

The accessory furniture of the InTOUCH collection proposes a versatile style capable of coexisting in bathrooms and other spaces.

Their singular nature allows each piece to acquire value on their own and can be used in combination with others or on their own.