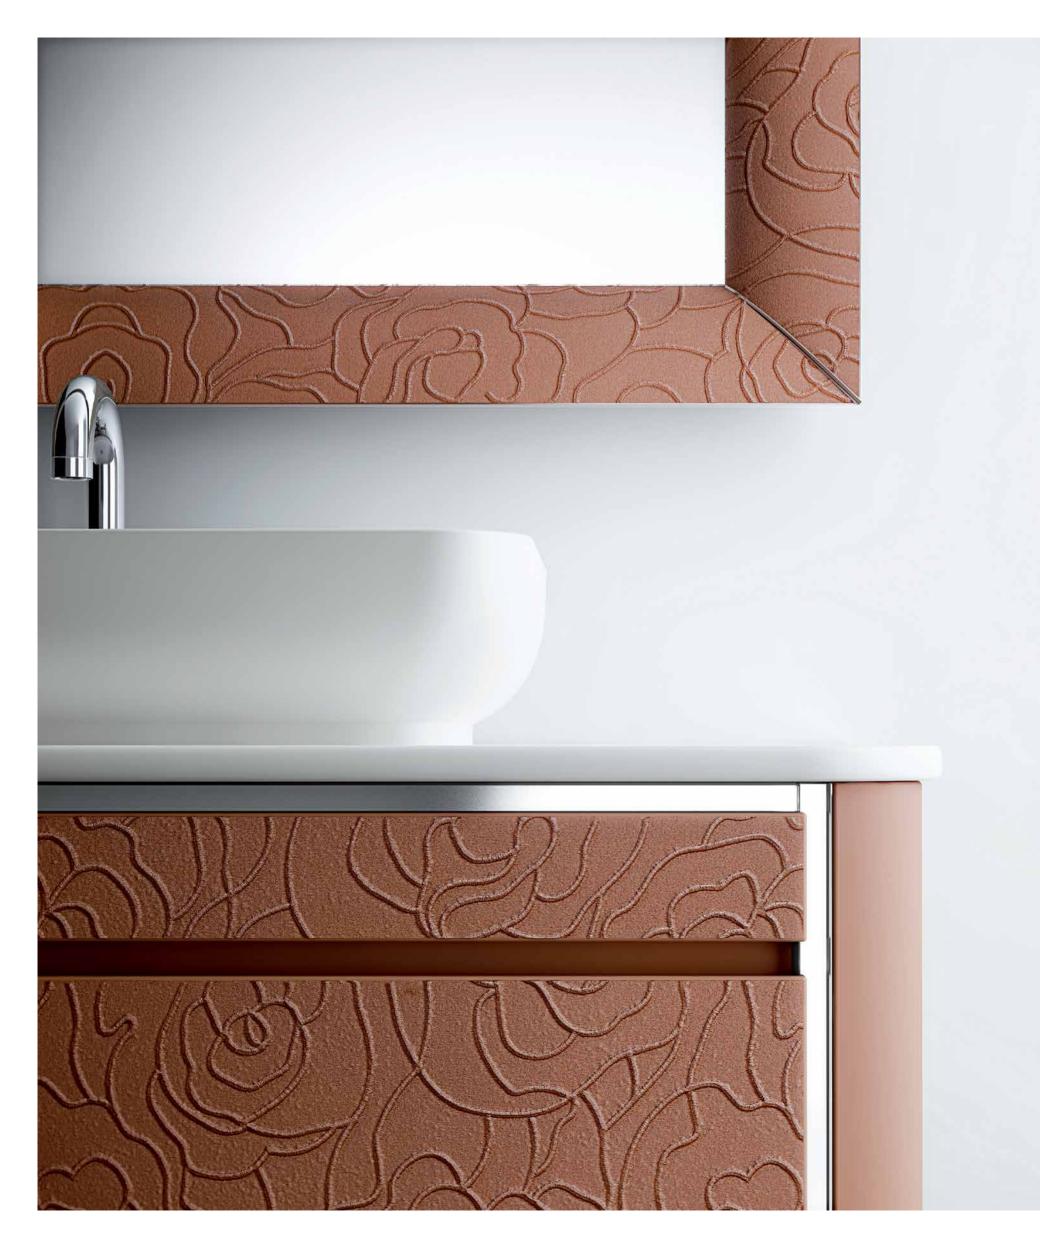

#### ROSAS

Flowers is designed to endow the objects it is applied to with boldness. It is a fine and elegant figurative texture. InTOUCH Collection 02/03

#### CHROME PERIMETER SECTIONS

A detail of the original design that frames and highlights the values of colour and texture of the furniture.

This new liner placed at the bottom of the furniture has a rubber coating so that objects do not slip, creating disorder.

#### FLASHING FOR CORNERS

This flashing, in addition to decorating and improving its final appearance, improves the sealing of the drawers. Innovating to offer you the most exclusive elements.