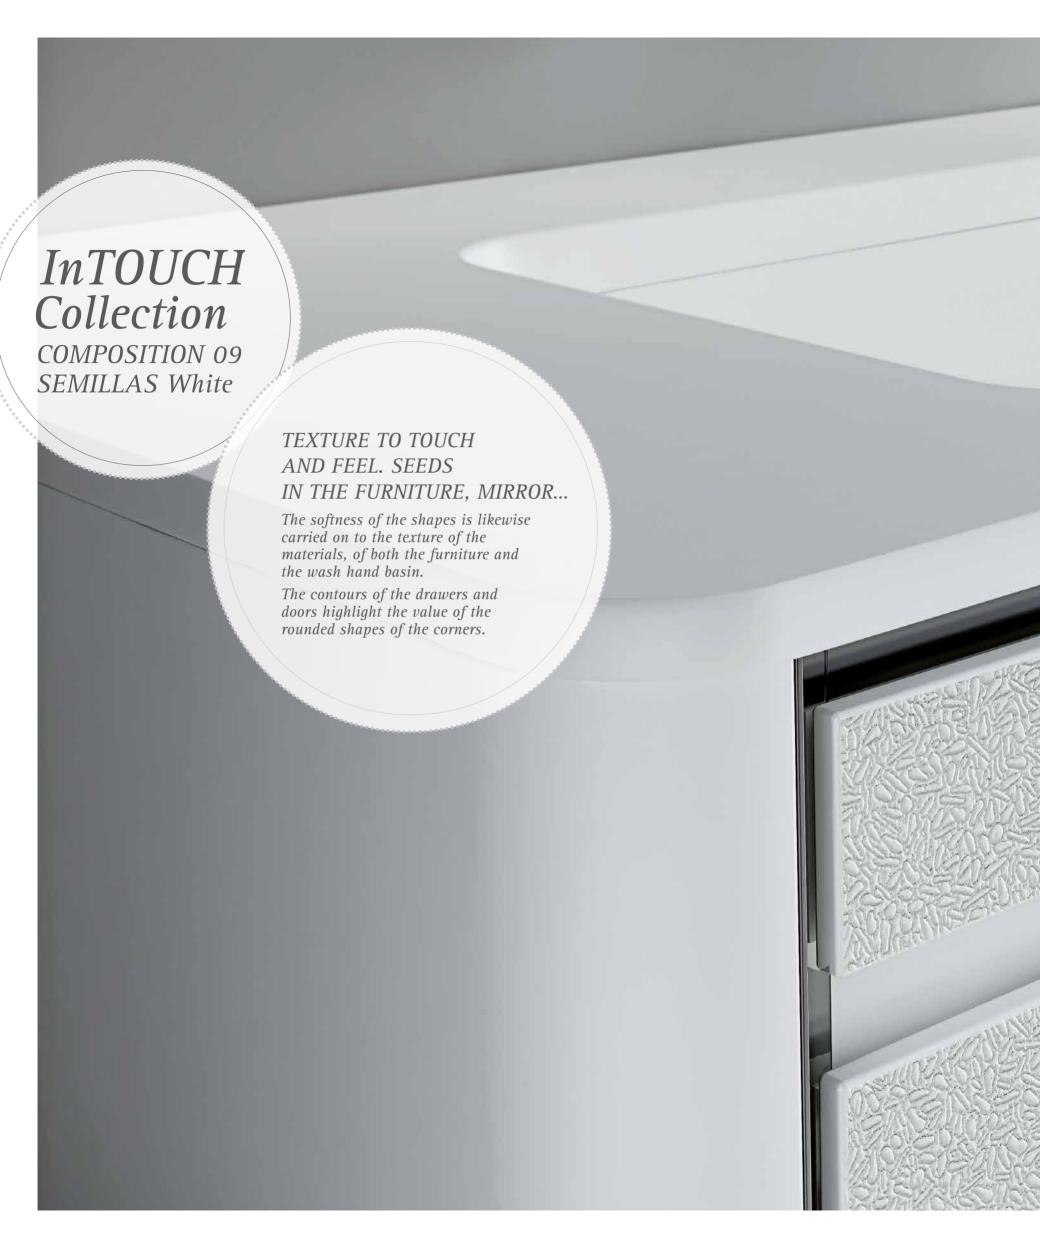

#### **SEMILLAS**

The seeds become a background texture with a density that is, at once, surprising and glamorous.

## touching SEMILLAS.

InTOUCH, Collection 60/61