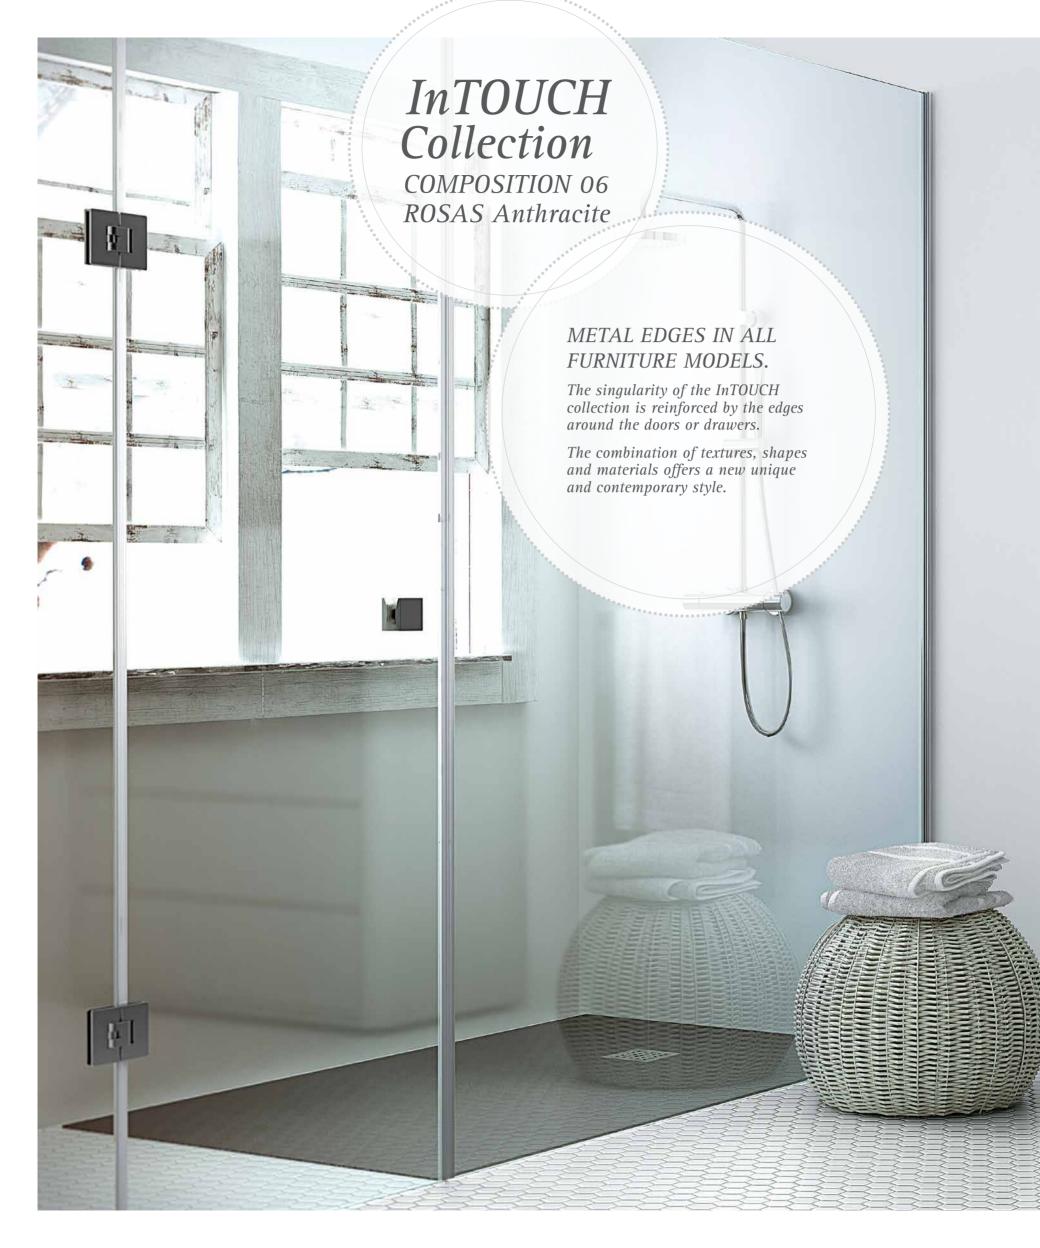

#### ROSAS

Flowers is designed to endow the objects it is applied to with boldness. It is a fine and elegant figurative texture. InTOUCH Collection 02/03

## UNIQUE DETAILS in bathroom furniture.

FIORA, ALWAYS SEEKING THE EXCELLENCE OF ITS PRODUCTS, DEVELOPS A NEW COLLECTION WITH A NUMBER OF UNIQUE AND UNMISTAKABLE DETAILS THAT SPEAK FOR ITS QUALITY AND ORIGINALITY IN EACH PIECE OF FURNITURE.

- 01. Chrome perimeter sections
- 02. Anti-slip liners
- 03. Exclusive personalised interiors
- 04. Storage tray inside the drawers.
- 05. Flashing for corners
- 06. "CRISMÄR" shiny furniture top New!!