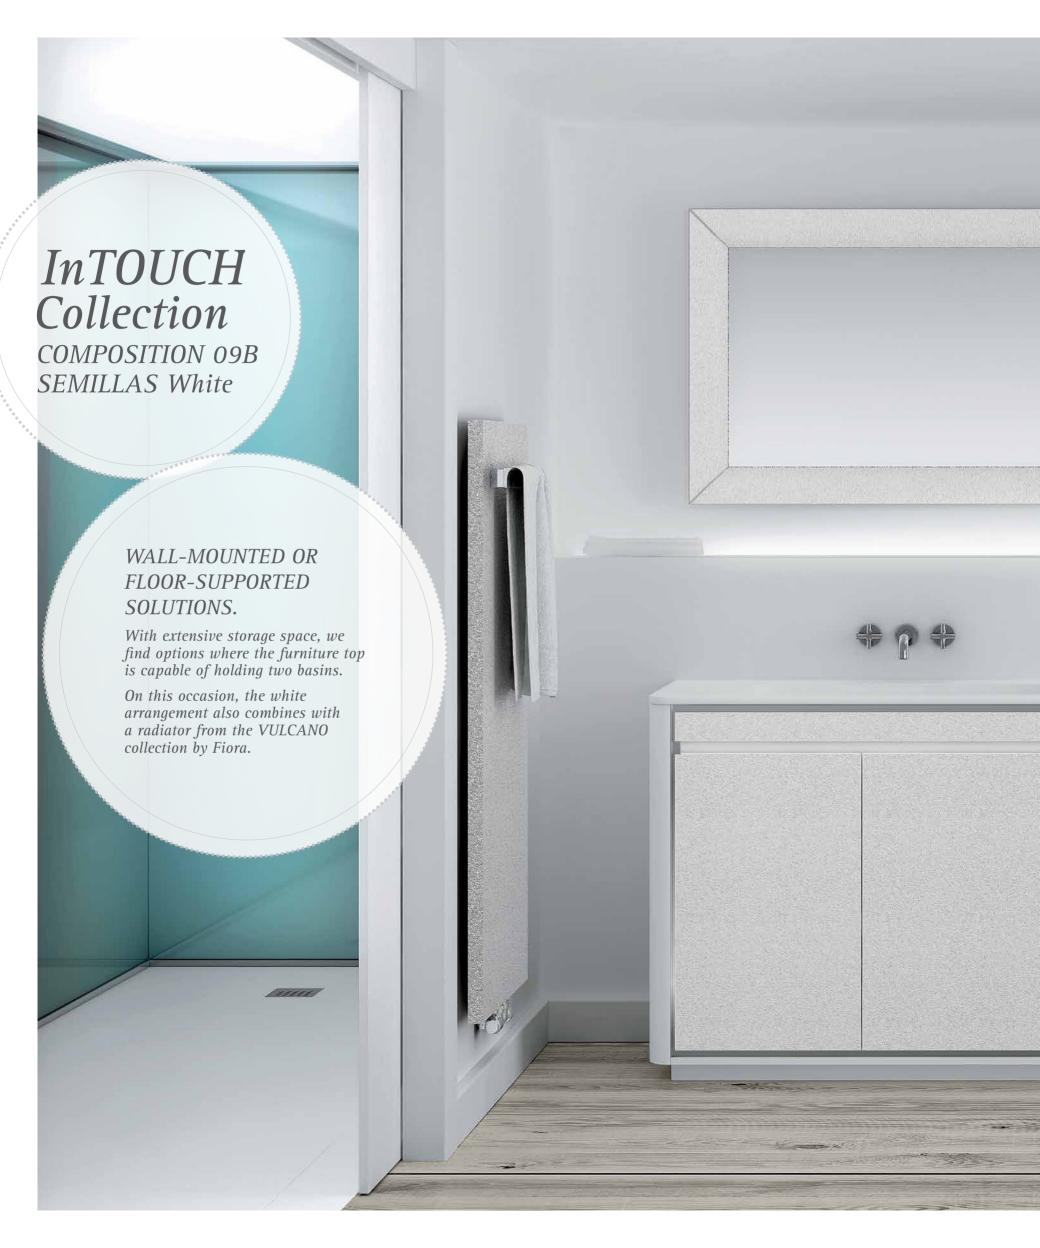

#### WALL-MOUNTED STORAGE UNITS THAT BLEND INTO THE ROOM.

The accessory furniture of the InTOUCH collection proposes a versatile style capable of coexisting in bathrooms and other spaces.

Their singular nature allows each piece to acquire value on their own and can be used in combination with others or on their own.