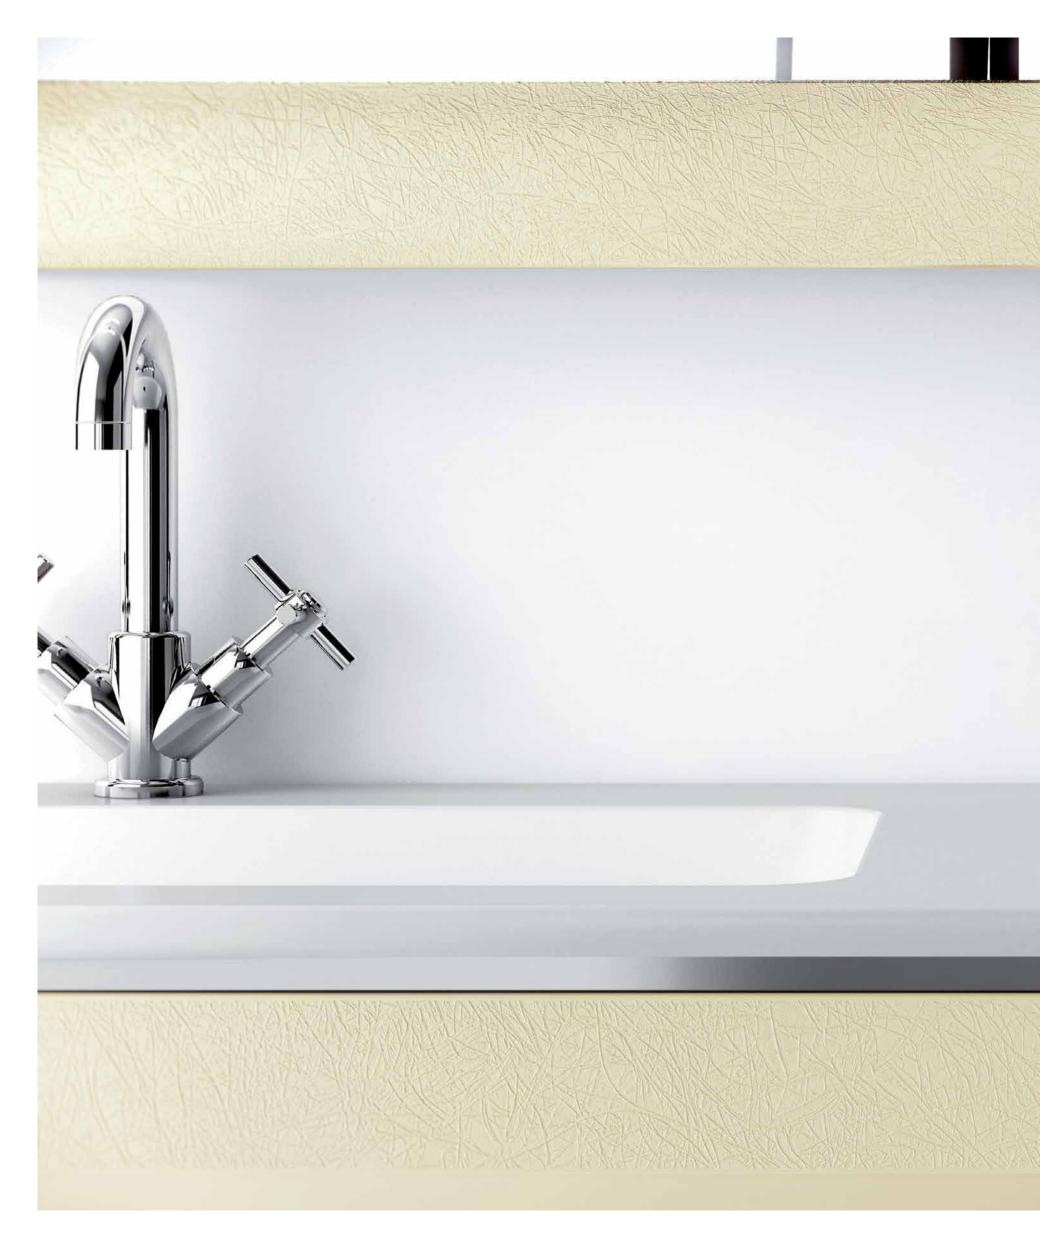

#### HILOS

A texture that stands out due to the delicacy of being present in your applications, providing elegance without covering the view of the shapes of its supports.

#### CHROME PERIMETER SECTIONS

A detail of the original design that frames and highlights the values of colour and texture of the furniture.

This new liner placed at the bottom of the furniture has a rubber coating so that objects do not slip, creating disorder.