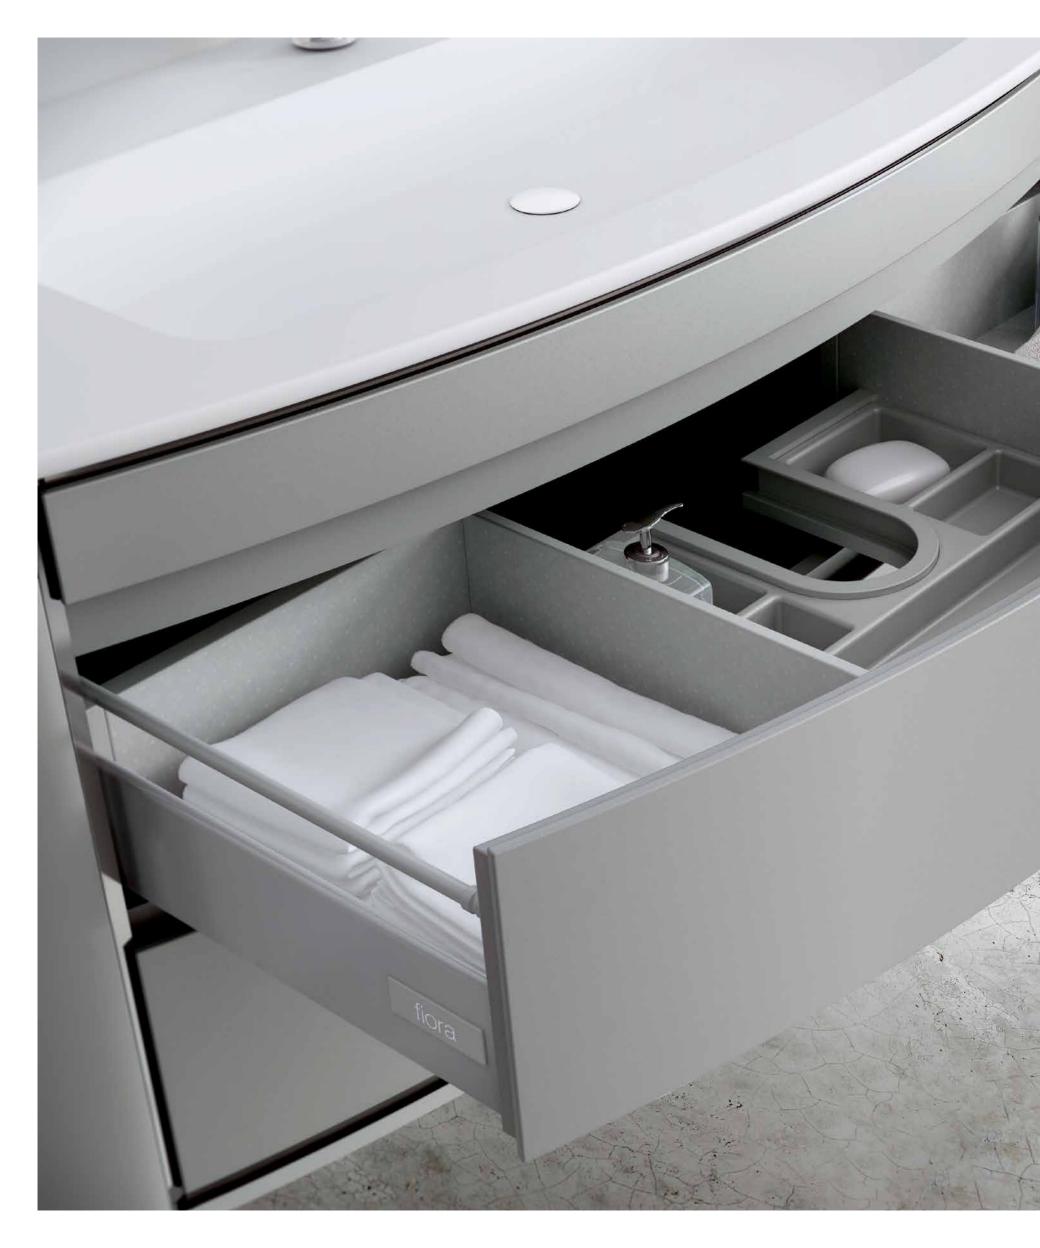

#### STORAGE TRAY

To guarantee the tidiness of your everyday personal objects, as well as to take full advantage of the available space, the drawers include a practical storage tray.

#### FLASHING FOR CORNERS

This flashing, in addition to decorating and improving its final appearance, improves the sealing of the drawers. Innovating to offer you the most exclusive elements.