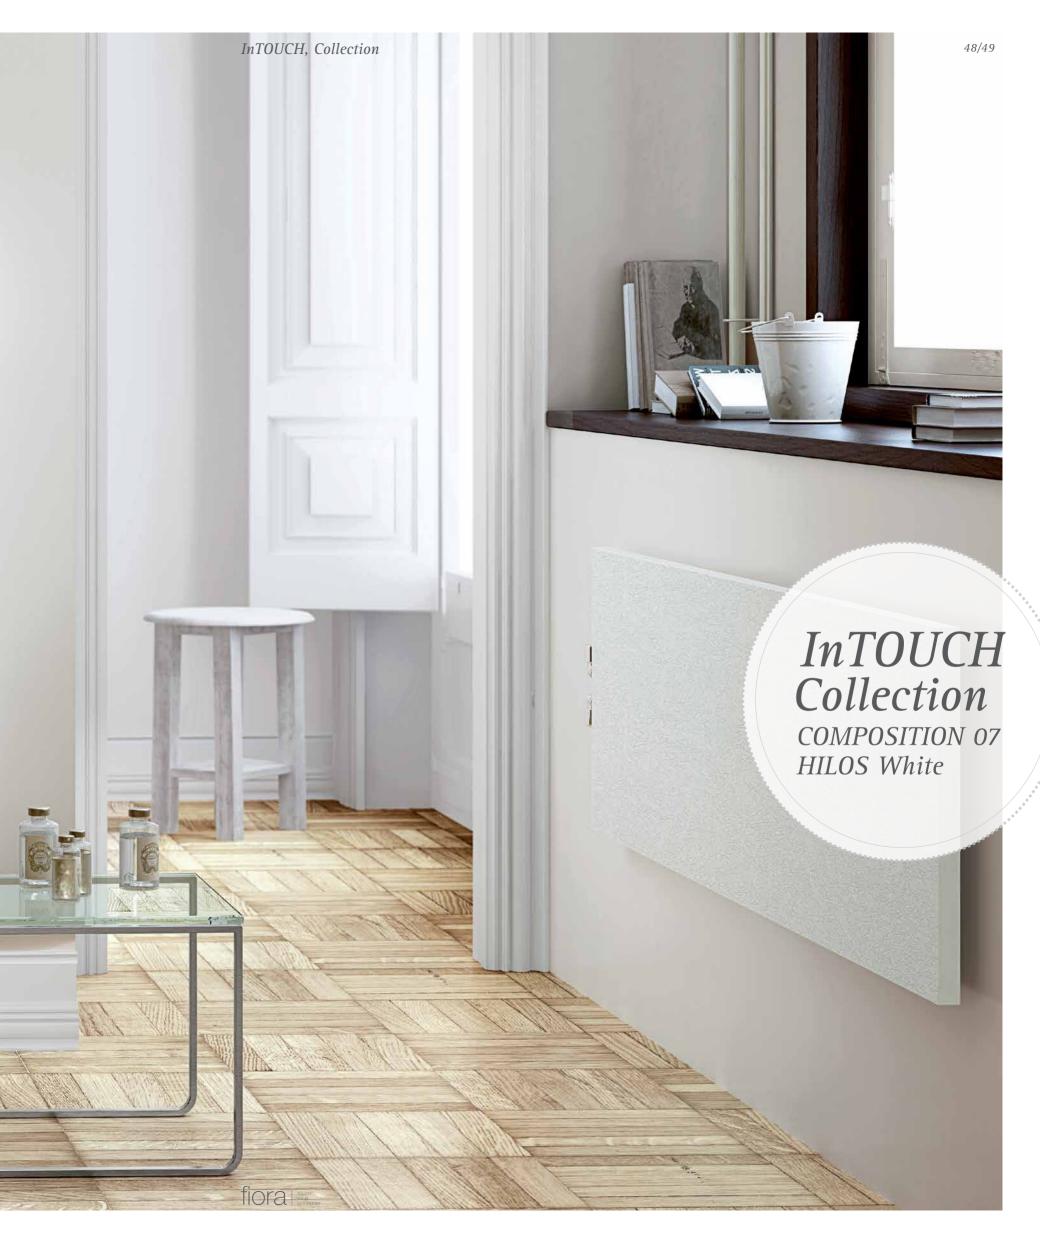

ers
- 03. Exclusive personalised interiors
- 04. Storage tray inside the drawers.
- 05. Flashing for corners
- 06. "CRISMÄR" shiny furniture top New!!



# touching PLANO PAGS.08/21

# touching PLANO ON WHITE IN 1N CHAMPAGNE IN 5N BLACK IN

InTOUCH, Collection 08/09































### touching ROSAS



InTOUCH, Collection 24/25





















InTOUCH, Collection 34/35















## touching HILOS



InTOUCH, Collection 42/43









InTOUCH, Collection 46/47



## NEW GLOSSY FURNITURE TOP/WASH HAND BASIN MODEL, CRISMAR.

A novelty that Fiora has created to achieve another perfect combination with the furniture from this collection

The rounded shapes and the glossy finishes combine perfectly with the textures.

## InTOUCH Collection COMPOSITION 07 HILOS White

























## touching SEMILLAS.



InTOUCH, Collection 60/61



























#### WALL-MOUNTED STORAGE UNITS THAT BLEND INTO THE ROOM.

The accessory furniture of the InTOUCH collection proposes a versatile style capable of coexisting in bathrooms and other spaces.

Their singular nature allows each piece to acquire value on their own and can be used in combination with others or on their own.

InTOUCH Collection COMPOSITION 10 SEMILLAS Purple



# InTOUCH OPTIONS

#### PLANO, options



InTOUCH Collection 76/77



#### ROSAS, options



InTOUCH Collection 78/79



## HILOS, options



InTOUCH Collection 80/81



### SEMILLAS, options



InTOUCH Collection 82/83





Ctra. de Logroño, Km. 23.600 26300 Nájera (La Rioja) Customer Service:

Tel.: + 34 941 41 00 01 Fax: