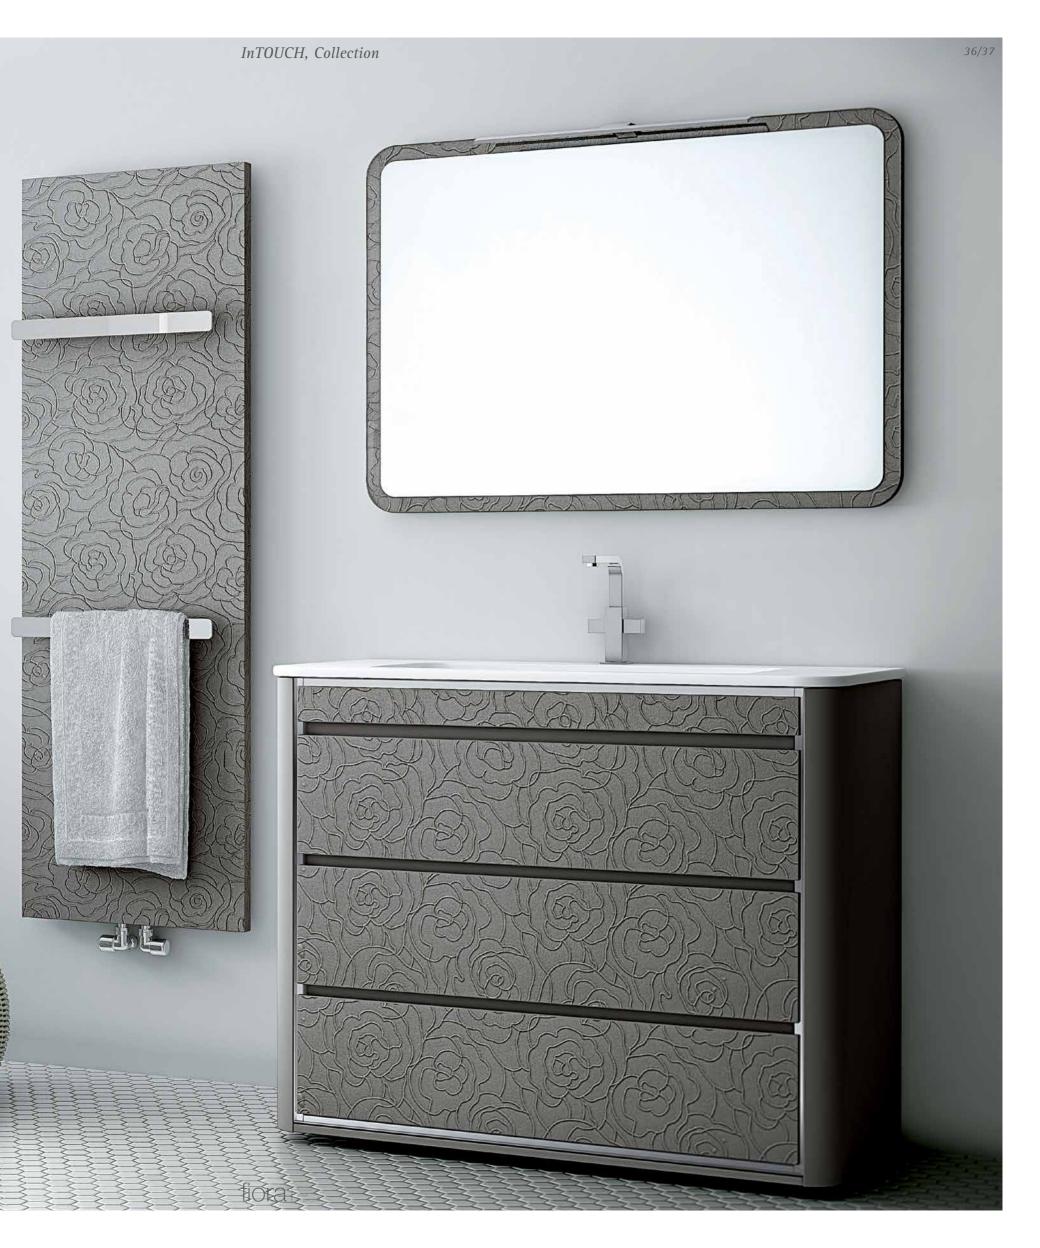

#### ROSAS

Flowers is designed to endow the objects it is applied to with boldness. It is a fine and elegant figurative texture. InTOUCH Collection 02/03

#### WALL-MOUNTED STORAGE UNITS THAT BLEND INTO THE ROOM.

The accessory furniture of the InTOUCH collection proposes a versatile style capable of coexisting in bathrooms and other spaces.

Their singular nature allows each piece to acquire value on their own and can be used in combination with others or on their own.