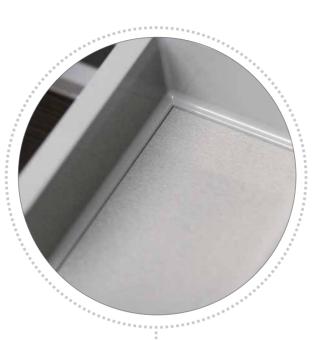

#### CHROME PERIMETER SECTIONS

A detail of the original design that frames and highlights the values of colour and texture of the furniture.

This new liner placed at the bottom of the furniture has a rubber coating so that objects do not slip, creating disorder.