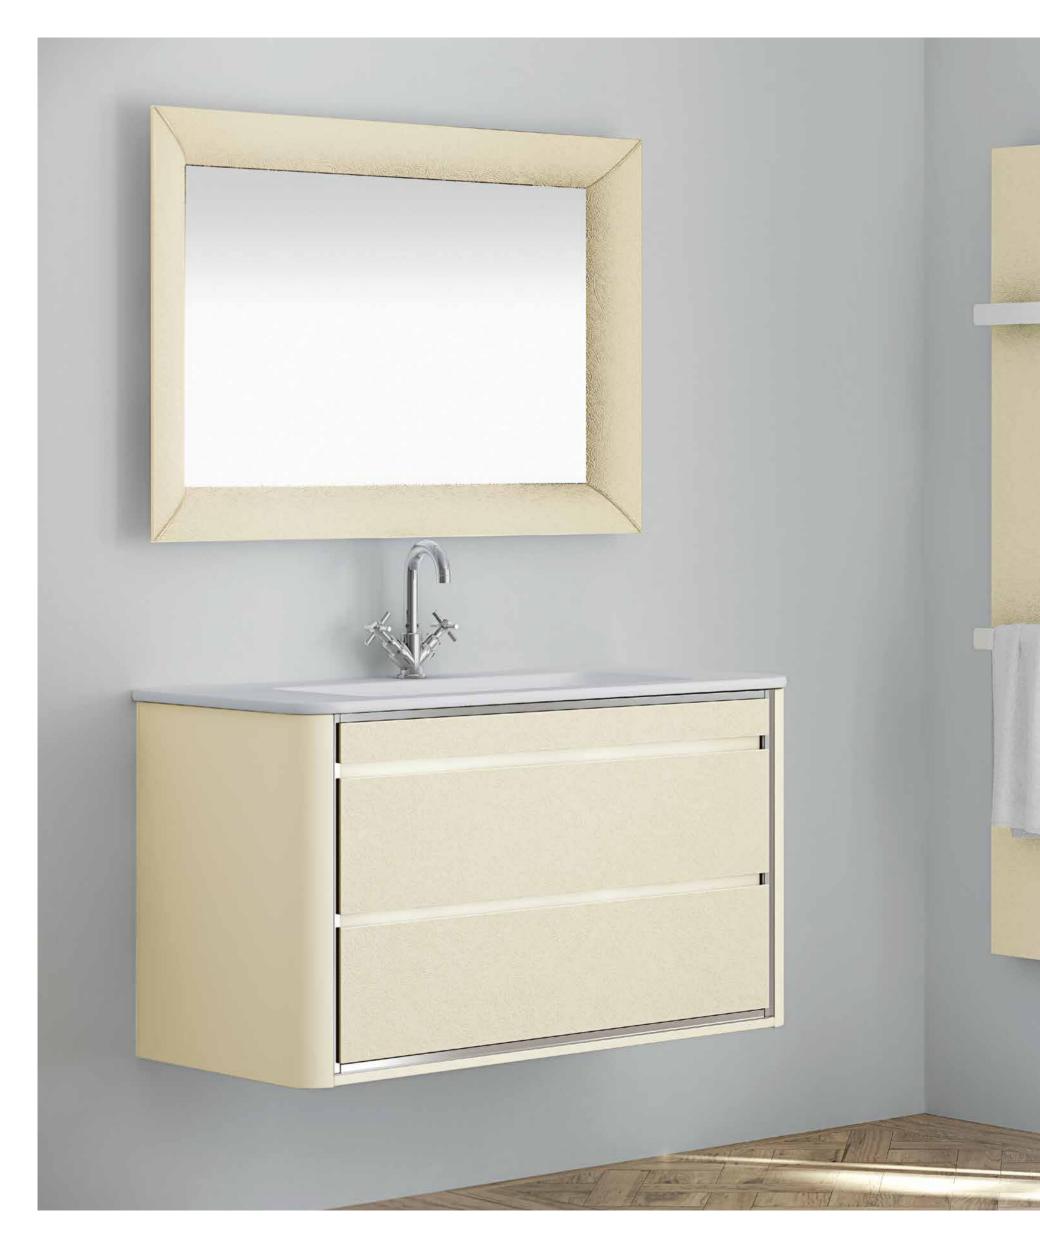

#### HILOS

A texture that stands out due to the delicacy of being present in your applications, providing elegance without covering the view of the shapes of its supports.

#### CHROME PERIMETER SECTIONS

A detail of the original design that frames and highlights the values of colour and texture of the furniture.

This new liner placed at the bottom of the furniture has a rubber coating so that objects do not slip, creating disorder.

#### STORAGE TRAY

To guarantee the tidiness of your everyday personal objects, as well as to take full advantage of the available space, the drawers include a practical storage tray.