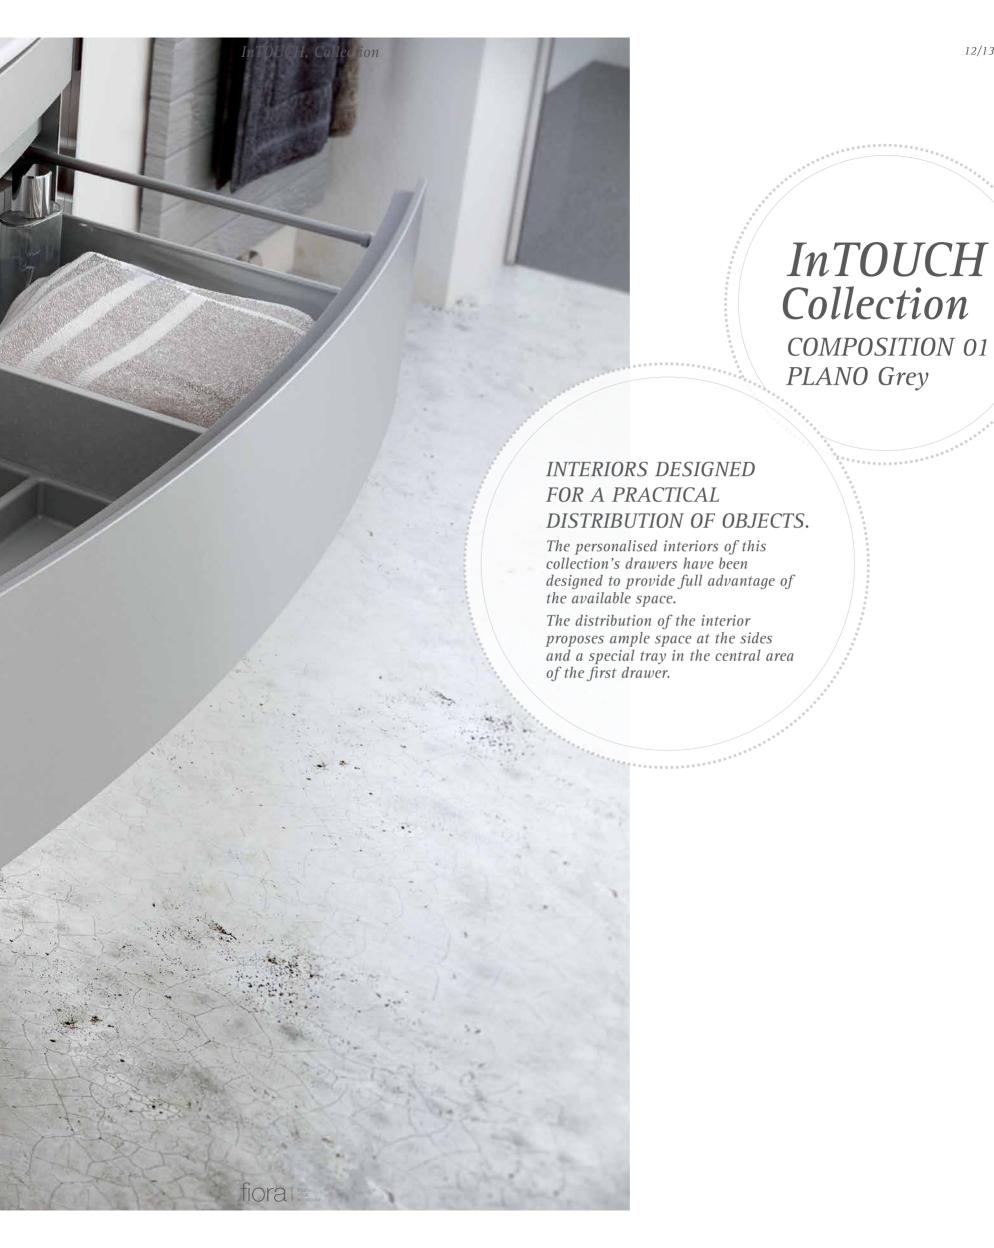

#### STORAGE TRAY

To guarantee the tidiness of your everyday personal objects, as well as to take full advantage of the available space, the drawers include a practical storage tray.