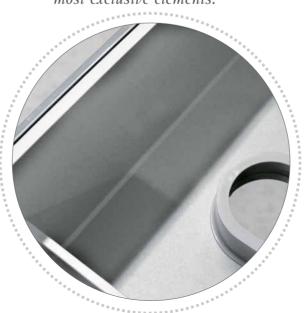

#### CHROME PERIMETER SECTIONS

A detail of the original design that frames and highlights the values of colour and texture of the furniture.

This new liner placed at the bottom of the furniture has a rubber coating so that objects do not slip, creating disorder.

#### FLASHING FOR CORNERS

This flashing, in addition to decorating and improving its final appearance, improves the sealing of the drawers. Innovating to offer you the most exclusive elements.