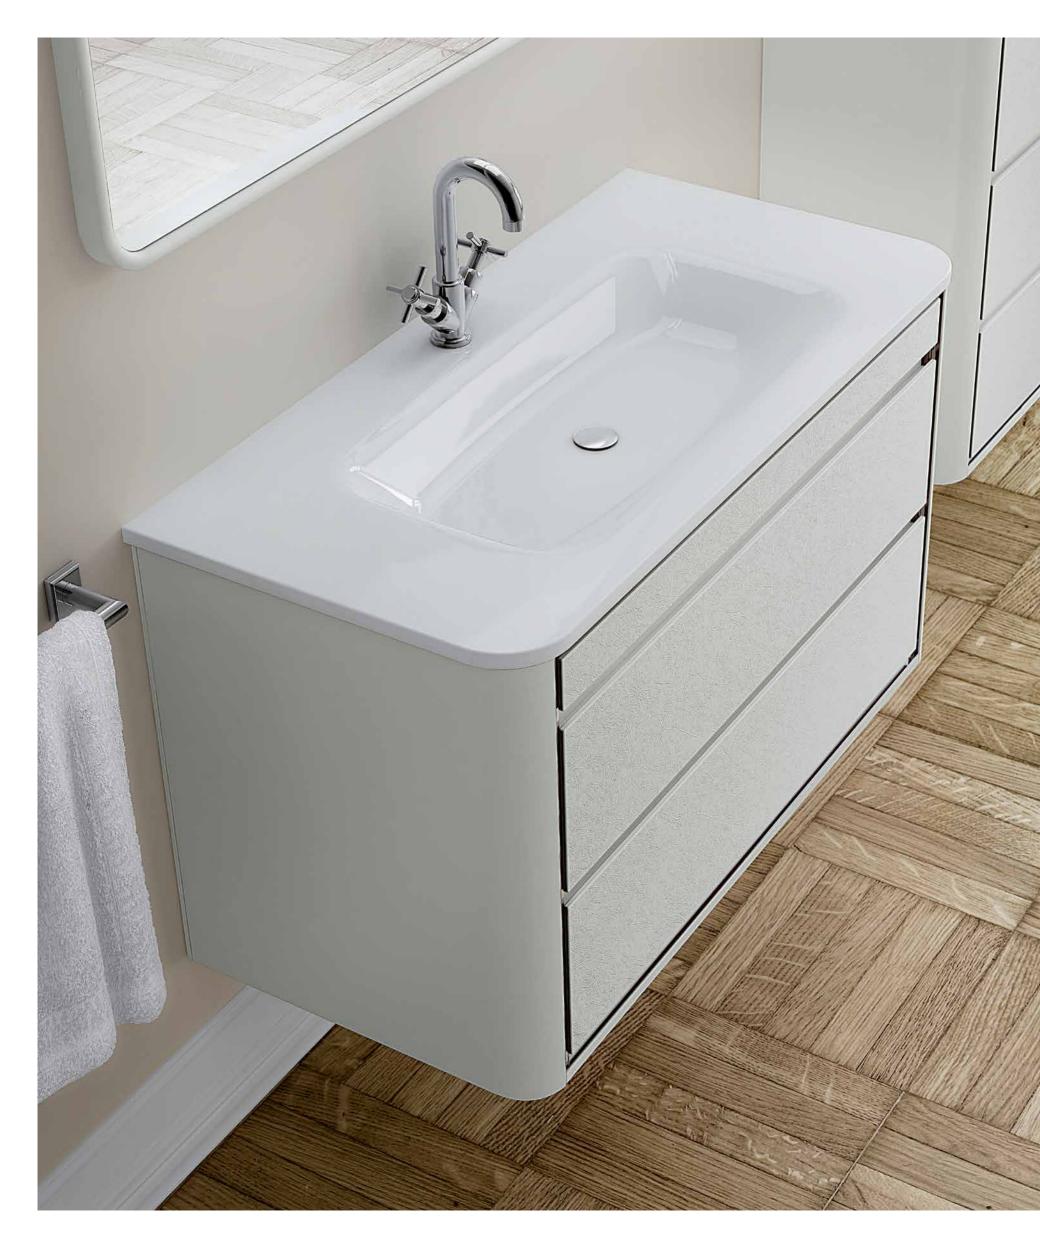

#### "CRISMAR" FURNITURE TOP NEW!!\*

A new model with a brilliant finish and sinuous shapes that extends and completes the range of FIORA's unique furniture tops.

\* Available in the near future

InTOUCH Collection 04/05

## NEW GLOSSY FURNITURE TOP/WASH HAND BASIN MODEL, CRISMAR.

A novelty that Fiora has created to achieve another perfect combination with the furniture from this collection

The rounded shapes and the glossy finishes combine perfectly with the textures.