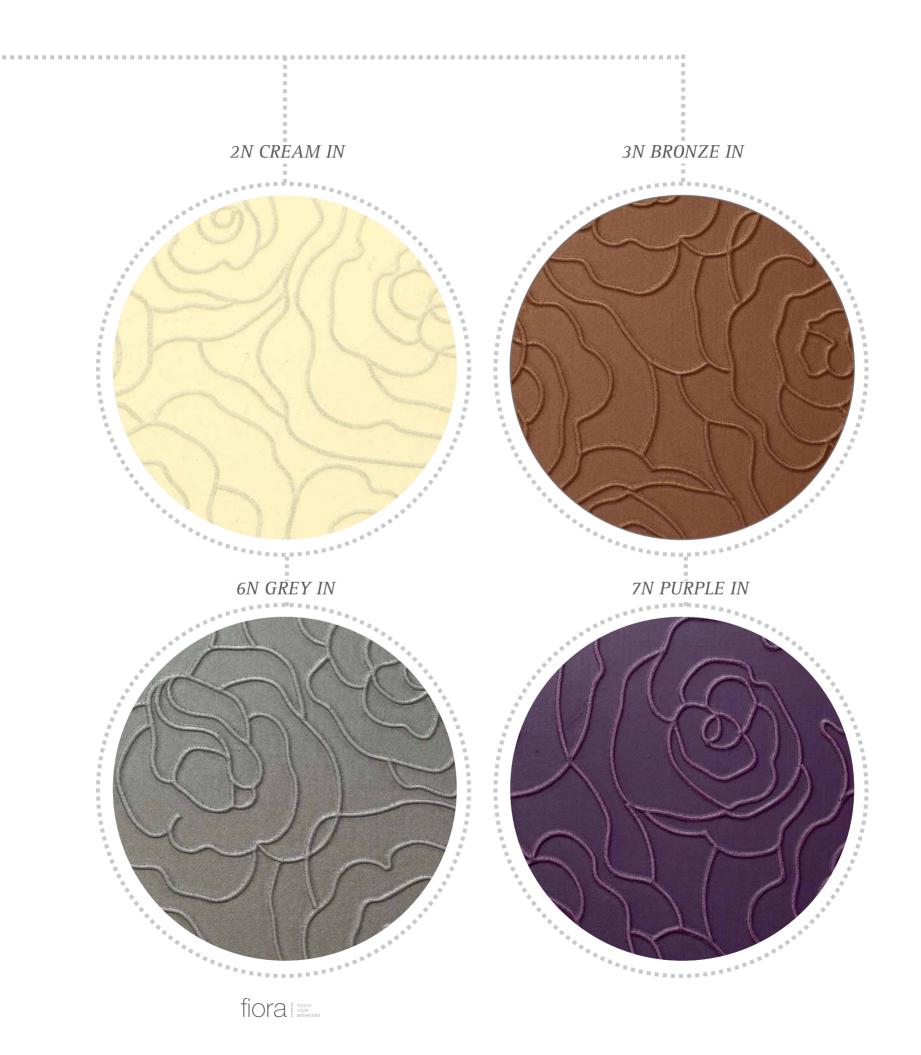

and sinuous shapes that extends and completes the range of FIORA's unique furniture tops.

\* Available in the near future







InTOUCH Collection 04/05



## UNIQUE DETAILS in bathroom furniture.

FIORA, ALWAYS SEEKING THE EXCELLENCE OF ITS PRODUCTS, DEVELOPS A NEW COLLECTION WITH A NUMBER OF UNIQUE AND UNMISTAKABLE DETAILS THAT SPEAK FOR ITS QUALITY AND ORIGINALITY IN EACH PIECE OF FURNITURE.

- 01. Chrome perimeter sections
- 02. Anti-slip liners
- 03. Exclusive personalised interiors
- 04. Storage tray inside the drawers.
- 05. Flashing for corners
- 06. "CRISMÄR" shiny furniture top New!!



# touching PLANO PAGS.08/21

# touching PLANO ON WHITE IN 1N CHAMPAGNE IN 5N BLACK IN

InTOUCH, Collection 08/09































### touching ROSAS



InTOUCH, Collection 24/25





















InTOUCH, Collection 34/35















## touching HILOS



InTOUCH, Collection 42/43









InTOUCH, Collection 46/47



## NEW GLOSSY FURNITURE TOP/WASH HAND BASIN MODEL, CRISMAR.

A novelty that Fiora has created to achieve another perfect combination with the furniture from this collection

The rounded shapes and the glossy finishes combine perfectly with the textures.

## InTOUCH Collection COMPOSITION 07 HILOS White

























## touching SEMILLAS.



InTOUCH, Collection 60/61



























#### WALL-MOUNTED STORAGE UNITS THAT BLEND INTO THE ROOM.

The accessory furniture of the InTOUCH collection proposes a versatile style capable of coexisting in bathrooms and other spaces.

Their singular nature allows each piece to acquire value