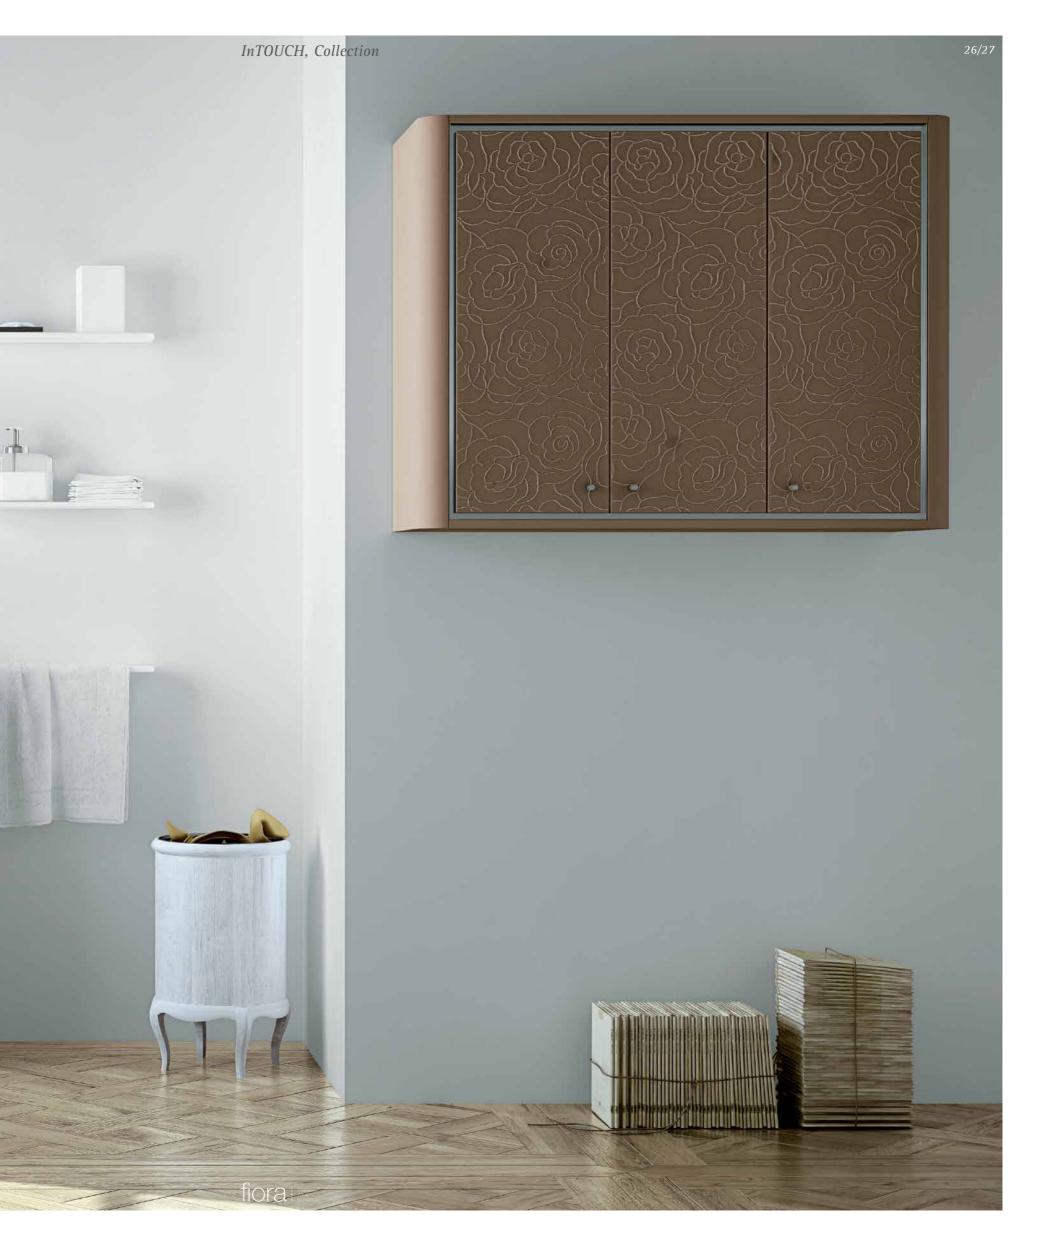

#### WALL-MOUNTED STORAGE UNITS THAT BLEND INTO THE ROOM.

The accessory furniture of the InTOUCH collection proposes a versatile style capable of coexisting in bathrooms and other spaces.

Their singular nature allows each piece to acquire value on their own and can be used in combination with others or on their own.

#### ROSAS

Flowers is designed to endow the objects it is applied to with boldness. It is a fine and elegant figurative texture. InTOUCH Collection 02/03