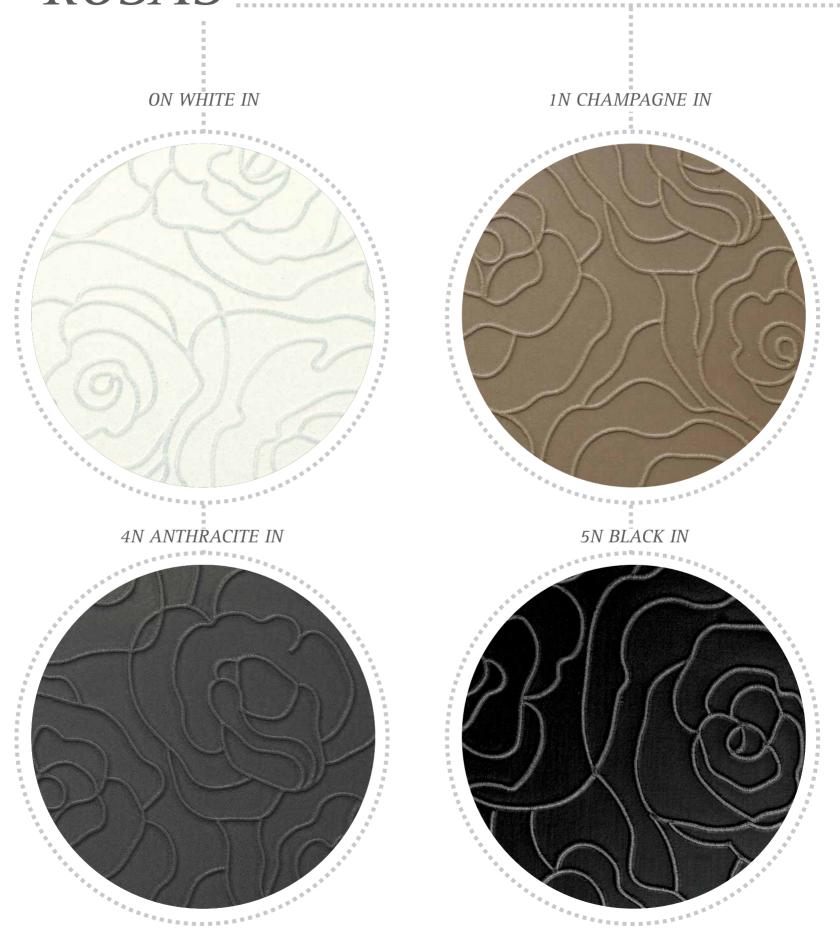

model with a brilliant finish and sinuous shapes that extends and completes the range of FIORA's unique furniture tops.

\* Available in the near future







InTOUCH Collection 04/05



## UNIQUE DETAILS in bathroom furniture.

FIORA, ALWAYS SEEKING THE EXCELLENCE OF ITS PRODUCTS, DEVELOPS A NEW COLLECTION WITH A NUMBER OF UNIQUE AND UNMISTAKABLE DETAILS THAT SPEAK FOR ITS QUALITY AND ORIGINALITY IN EACH PIECE OF FURNITURE.

- 01. Chrome perimeter sections
- 02. Anti-slip liners
- 03. Exclusive personalised interiors
- 04. Storage tray inside the drawers.
- 05. Flashing for corners
- 06. "CRISMÄR" shiny furniture top New!!



# touching PLANO PAGS.08/21

# touching PLANO ON WHITE IN 1N CHAMPAGNE IN 5N BLACK IN

InTOUCH, Collection 08/09































### touching ROSAS



InTOUCH, Collection 24/25





















InTOUCH, Collection 34/35















## touching HILOS



InTOUCH, Collection 42/43









InTOUCH, Collection 46/47



## NEW GLOSSY FURNITURE TOP/WASH HAND BASIN MODEL, CRISMAR.

A novelty that Fiora has created to achieve another perfect combination with the furniture from this collection

The rounded shapes and the glossy finishes combine perfectly with the textures.

## InTOUCH Collection COMPOSITION 07 HILOS White

























## touching SEMILLAS.



InTOUCH, Collection 60/61



























#### WALL-MOUNTED STORAGE UNITS THAT BLEND INTO THE ROOM.

The accessory furniture of the InTOUCH collection proposes a versatile style capable of coexisting in bathrooms and other spaces.

Their singular nature allows