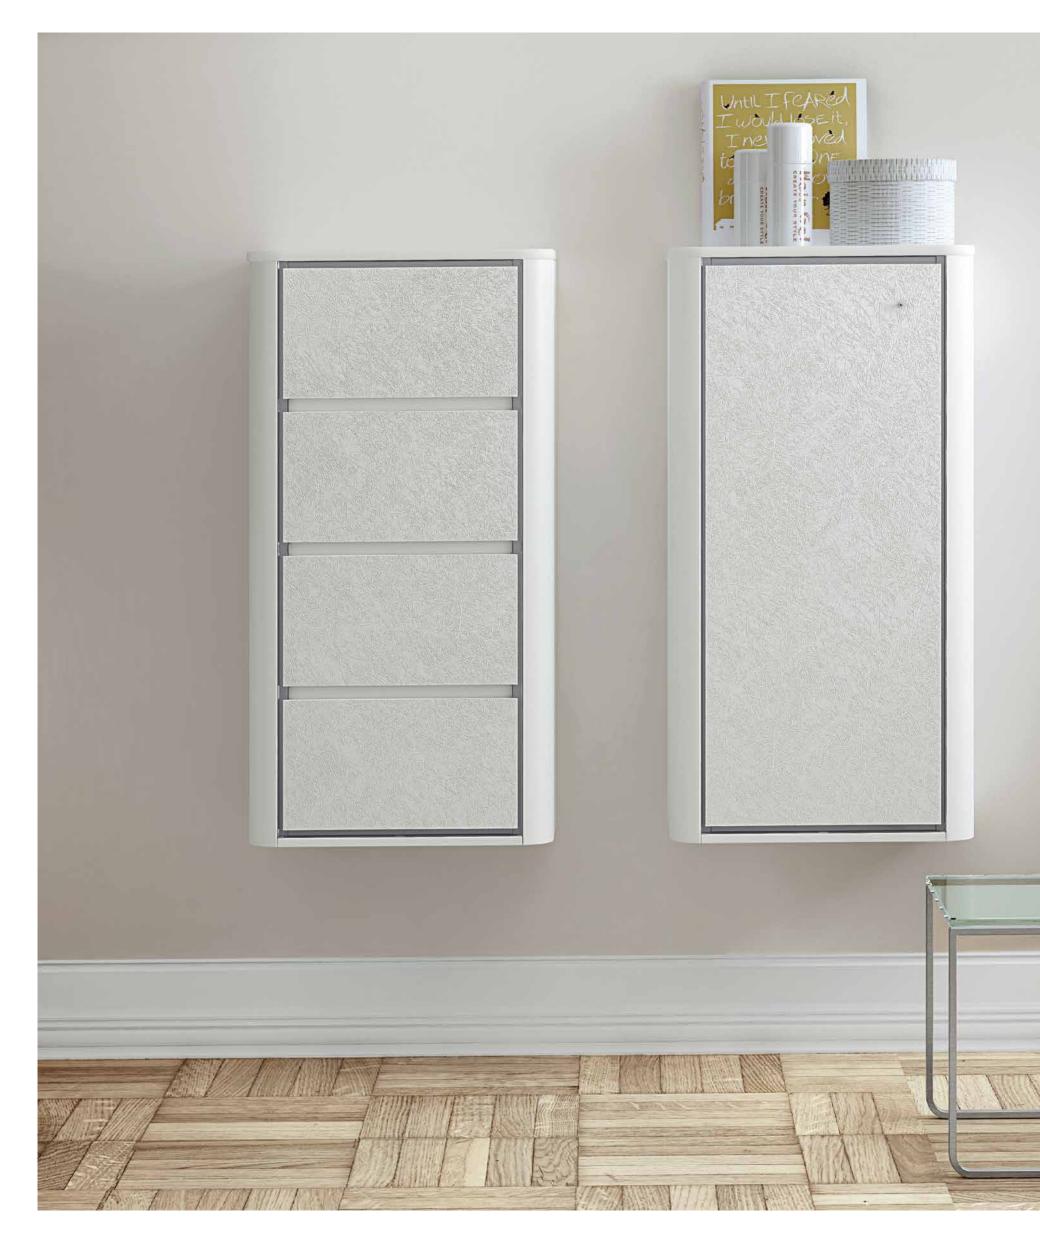

#### WALL-MOUNTED STORAGE UNITS THAT BLEND INTO THE ROOM.

The accessory furniture of the InTOUCH collection proposes a versatile style capable of coexisting in bathrooms and other spaces.

Their singular nature allows each piece to acquire value on their own and can be used in combination with others or on their own.

#### HILOS

A texture that stands out due to the delicacy of being present in your applications, providing elegance without covering the view of the shapes of its supports.