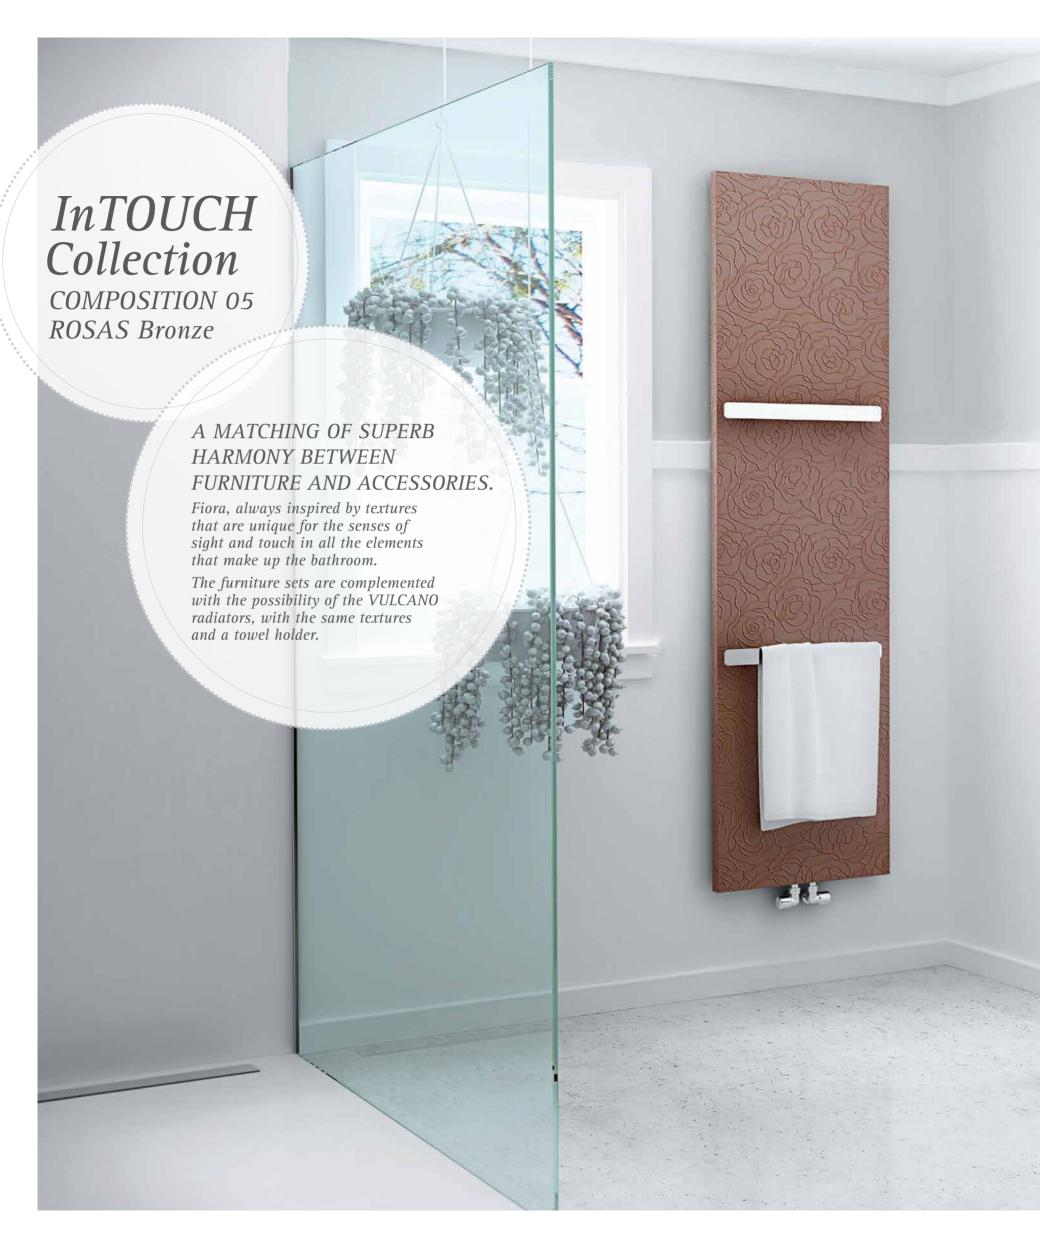

hapes that extends and completes the range of FIORA's unique furniture tops.

\* Available in the near future







InTOUCH Collection 04/05



## UNIQUE DETAILS in bathroom furniture.

FIORA, ALWAYS SEEKING THE EXCELLENCE OF ITS PRODUCTS, DEVELOPS A NEW COLLECTION WITH A NUMBER OF UNIQUE AND UNMISTAKABLE DETAILS THAT SPEAK FOR ITS QUALITY AND ORIGINALITY IN EACH PIECE OF FURNITURE.

- 01. Chrome perimeter sections
- 02. Anti-slip liners
- 03. Exclusive personalised interiors
- 04. Storage tray inside the drawers.
- 05. Flashing for corners
- 06. "CRISMÄR" shiny furniture top New!!



# touching PLANO PAGS.08/21

# touching PLANO ON WHITE IN 1N CHAMPAGNE IN 5N BLACK IN

InTOUCH, Collection 08/09































### touching ROSAS



InTOUCH, Collection 24/25





















InTOUCH, Collection 34/35















## touching HILOS



InTOUCH, Collection 42/43









InTOUCH, Collection 46/47



## NEW GLOSSY FURNITURE TOP/WASH HAND BASIN MODEL, CRISMAR.

A novelty that Fiora has created to achieve another perfect combination with the furniture from this collection

The rounded shapes and the glossy finishes combine perfectly with the textures.

## InTOUCH Collection COMPOSITION 07 HILOS White

























## touching SEMILLAS.



InTOUCH, Collection 60/61



























#### WALL-MOUNTED STORAGE UNITS THAT BLEND INTO THE ROOM.

The accessory furniture of the InTOUCH collection proposes a versatile style capable of coexisting in bathrooms and other spaces.

Their singular nature allows each piece to acquire value on their own a