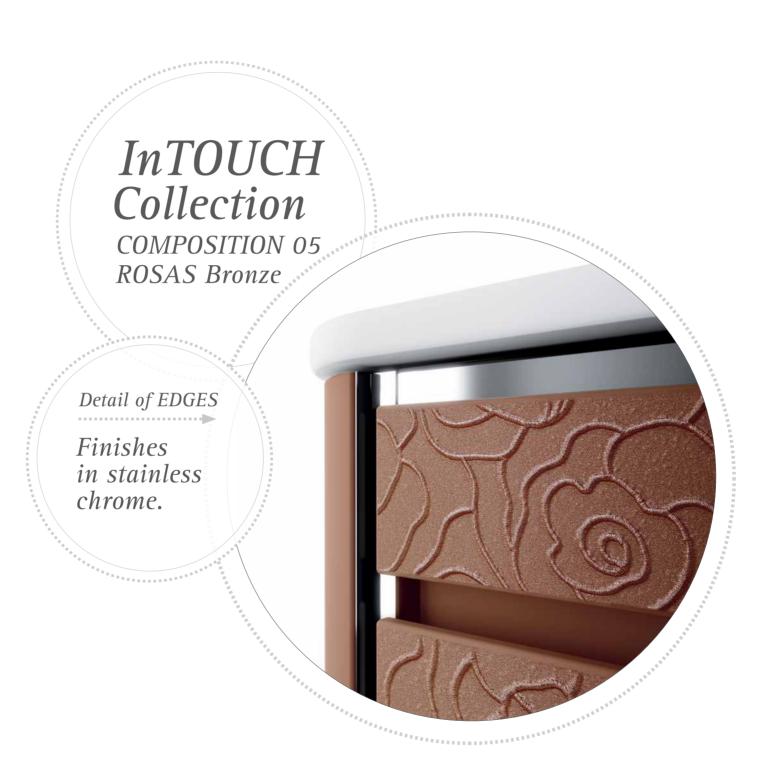

#### ROSAS

Flowers is designed to endow the objects it is applied to with boldness. It is a fine and elegant figurative texture. InTOUCH Collection 02/03

#### CHROME PERIMETER SECTIONS

A detail of the original design that frames and highlights the values of colour and texture of the furniture.

This new liner placed at the bottom of the furniture has a rubber coating so that objects do not slip, creating disorder.