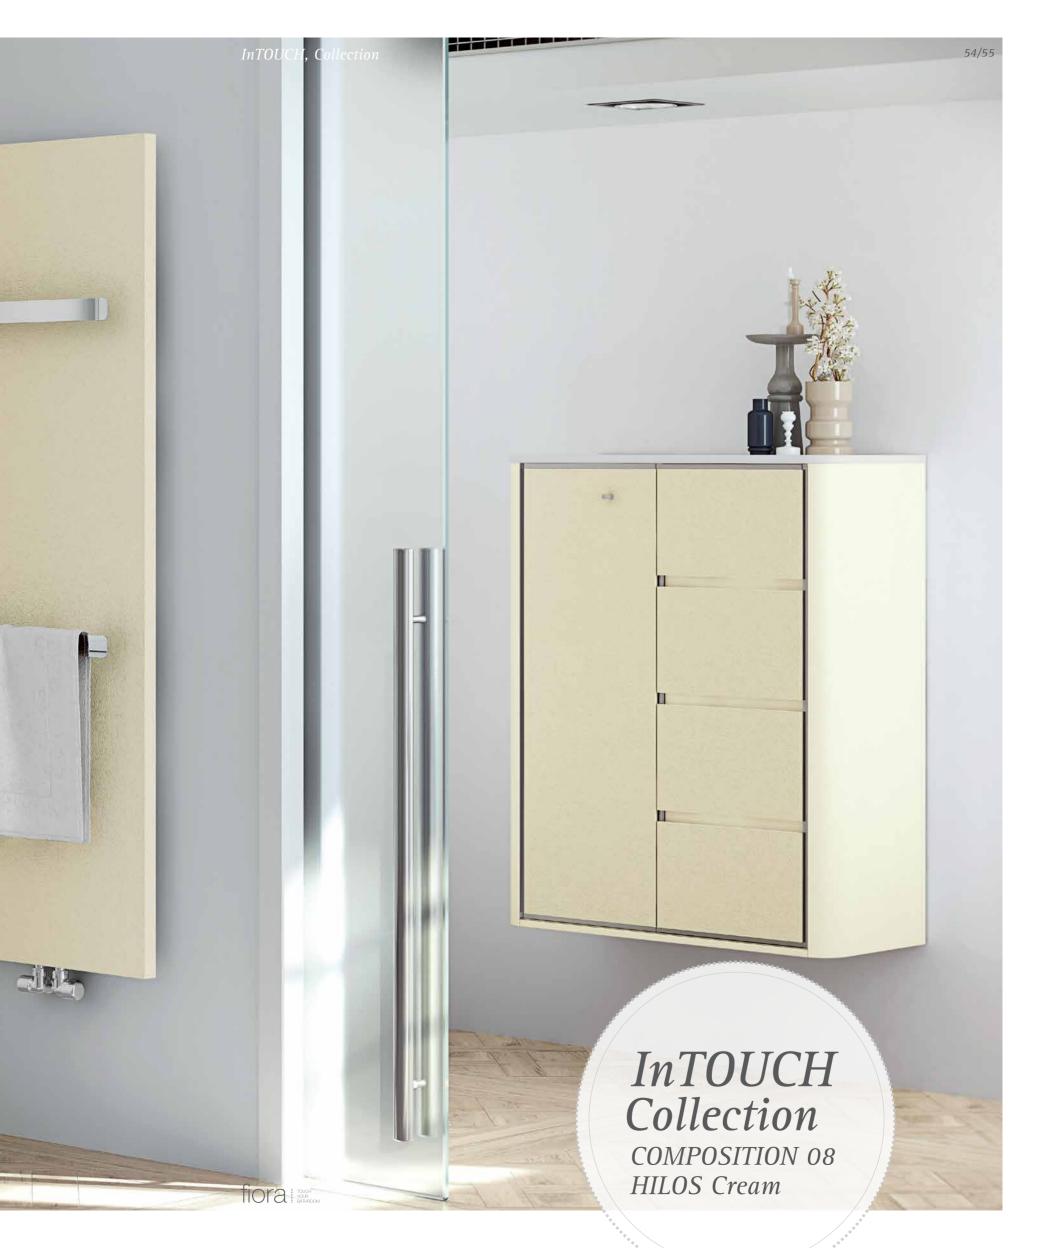

#### WALL-MOUNTED STORAGE UNITS THAT BLEND INTO THE ROOM.

The accessory furniture of the InTOUCH collection proposes a versatile style capable of coexisting in bathrooms and other spaces.

Their singular nature allows each piece to acquire value on their own and can be used in combination with others or on their own.

InTOUCH Collection COMPOSITION 10 SEMILLAS Purple