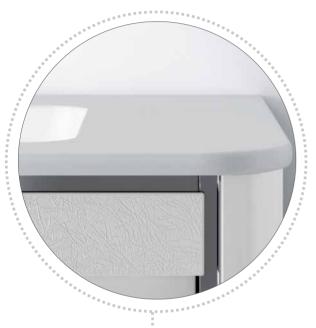

#### "CRISMAR" FURNITURE TOP NEW!!\*

A new model with a brilliant finish and sinuous shapes that extends and completes the range of FIORA's unique furniture tops.

\* Available in the near future

InTOUCH Collection 04/05

## NEW GLOSSY FURNITURE TOP/WASH HAND BASIN MODEL, CRISMAR.

A novelty that Fiora has created to achieve another perfect combination with the furniture from this collection

The rounded shapes and the glossy finishes combine perfectly with the textures.