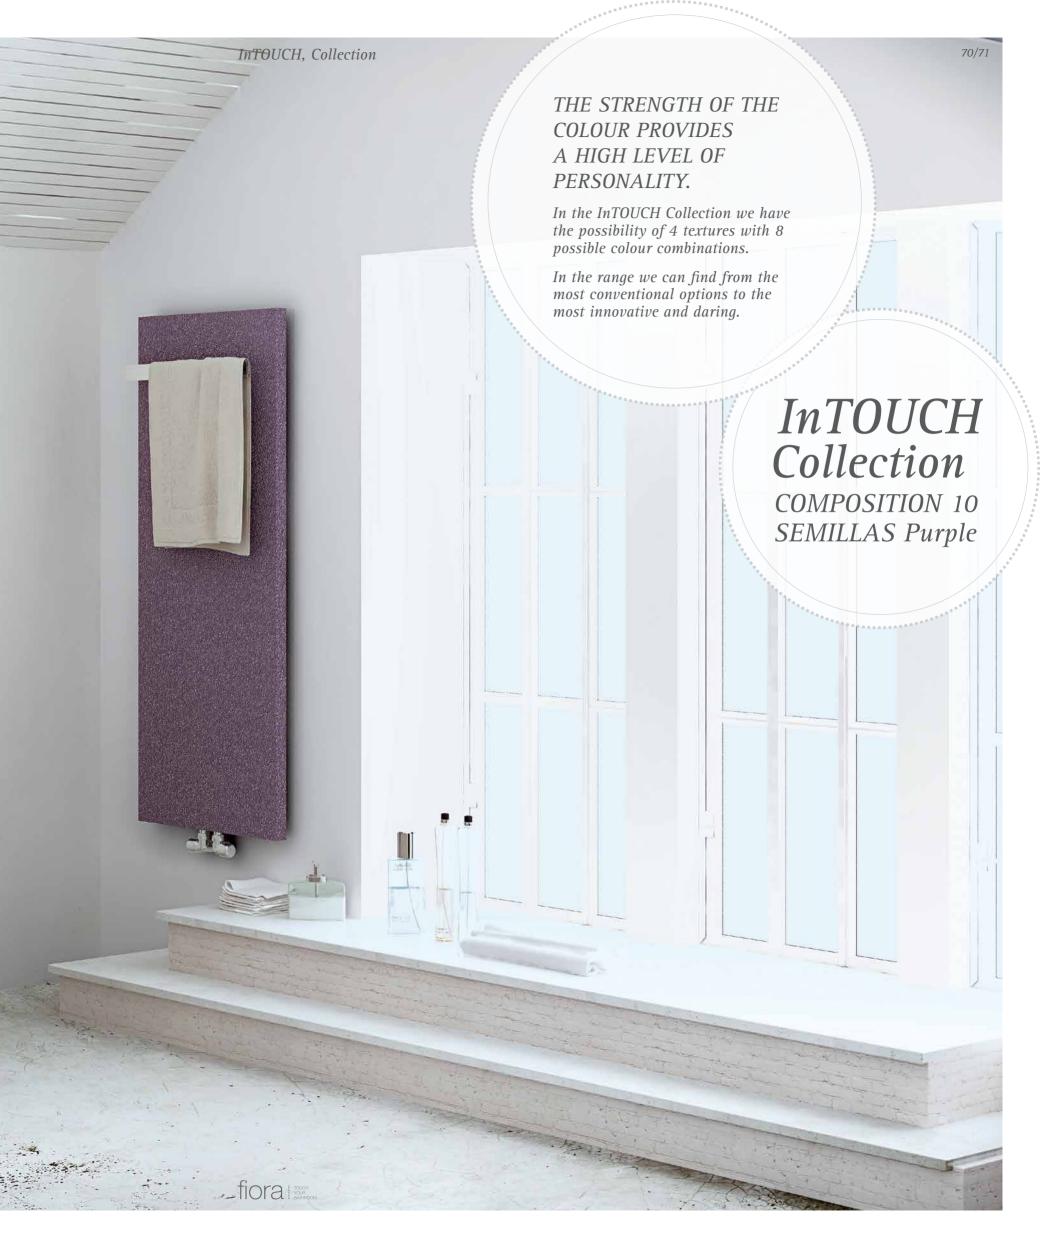

#### **SEMILLAS**

The seeds become a background texture with a density that is, at once, surprising and glamorous.

InTOUCH Collection COMPOSITION 10 SEMILLAS Purple